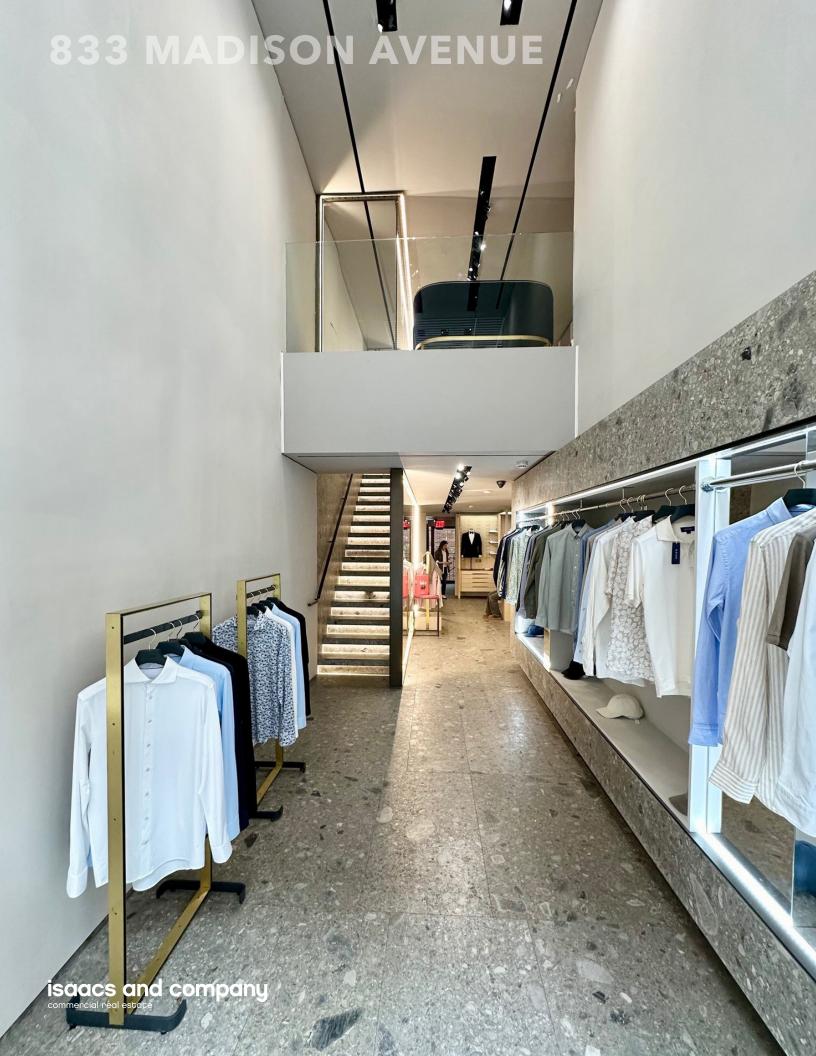

# Pop-Up for the Holiday Season on Madison Avenue

AREA (approx.) Ground Floor 900 SF

Second Floor 450 SF Basement 450 SF

**CEILING HEIGHT** Ground Floor 18'8" – 8'

Second Floor 8' Basement 9'6"

FRONTAGE Wide 13'5"

Vertical 20'

POSSESSION August 1, 2024

**RENT** Upon request

**TERM** Direct lease through

December 31, 2024

**COMMENTS** • Private outdoor space

in the rear is included