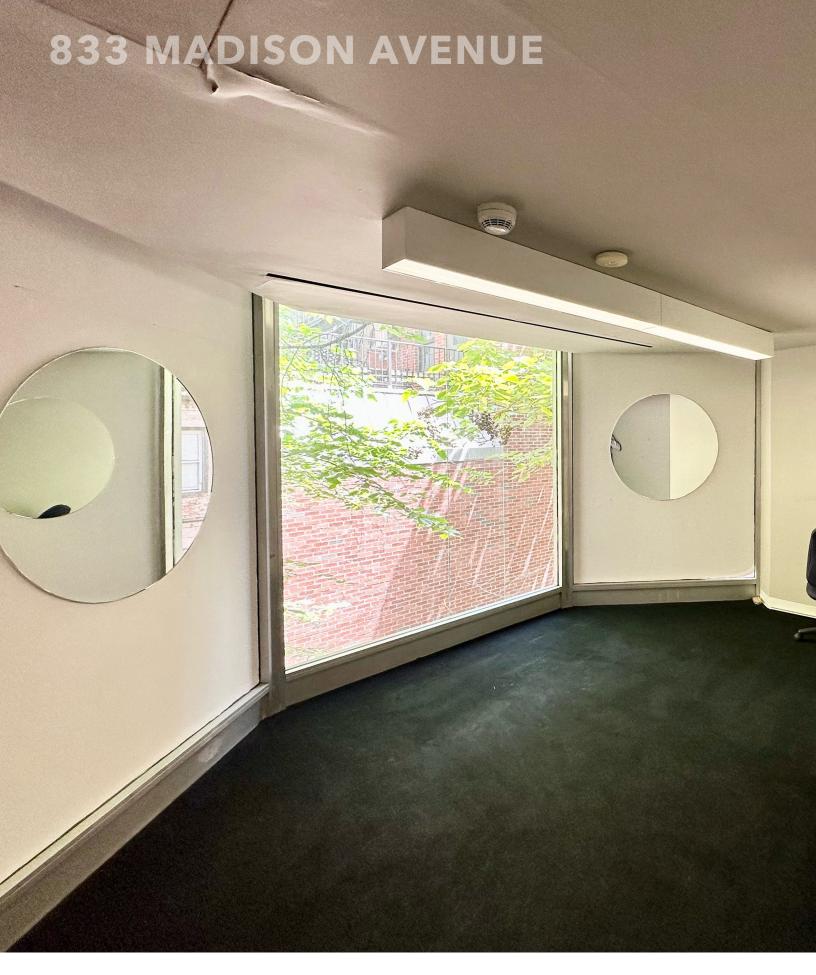

# Pop-Up for the Holiday Season on Madison Avenue

AREA (approx.) Ground Floor 900 SF

Second Floor 450 SF Basement 450 SF

**CEILING HEIGHT** Ground Floor 18'8" – 8'

Second Floor 8' Basement 9'6"

FRONTAGE Wide 13'5"

Vertical 20'

POSSESSION August 1, 2024

**RENT** Upon request

**TERM** Direct lease through

December 31, 2024

**COMMENTS** • Private outdoor space

in the rear is included