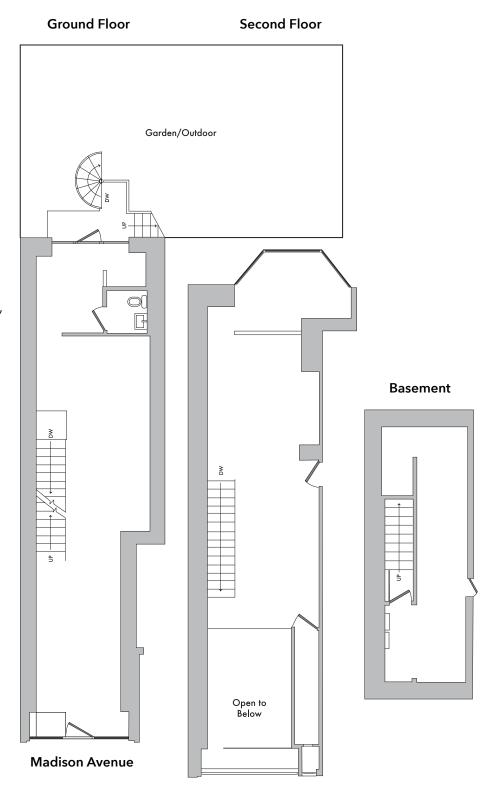

# Pop-Up for the Holiday Season on Madison Avenue

AREA (approx.) Ground Floor 900 SF

Second Floor 450 SF Basement 450 SF

**CEILING HEIGHT** Ground Floor 18'8" – 8'

Second Floor 8' Basement 9'6"

FRONTAGE Wide 13'5"

Vertical 20'

POSSESSION August 1, 2024

**RENT** Upon request

**TERM** Direct lease through

December 31, 2024

**COMMENTS** • Private outdoor space

in the rear is included