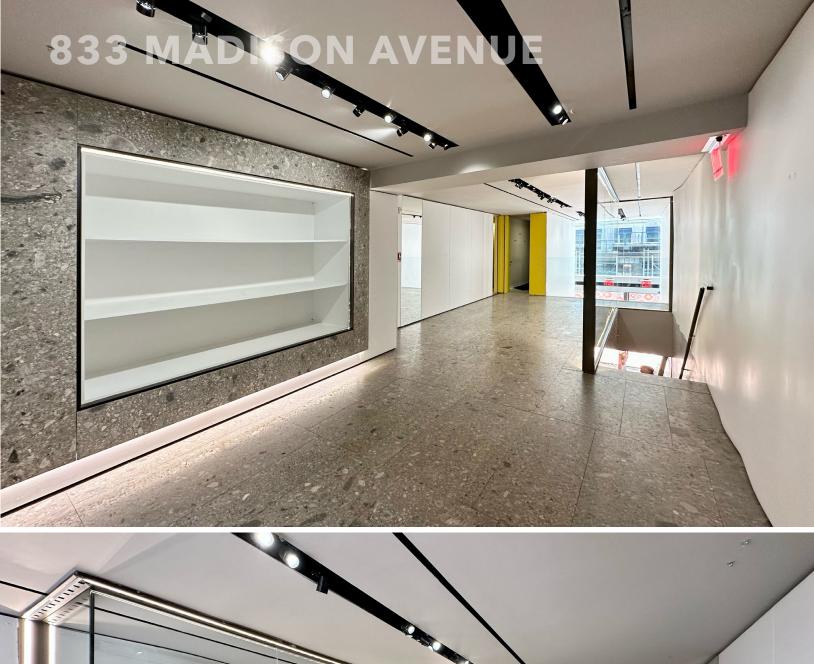

# Pop-Up for the Holiday Season on Madison Avenue

AREA (approx.) Ground Floor 900 SF

Second Floor 450 SF Basement 450 SF

**CEILING HEIGHT** Ground Floor 18'8" – 8'

Second Floor 8' Basement 9'6"

FRONTAGE Wide 13'5"

Vertical 20'

POSSESSION August 1, 2024

**RENT** Upon request

**TERM** Direct lease through

December 31, 2024

**COMMENTS** • Private outdoor space

in the rear is included