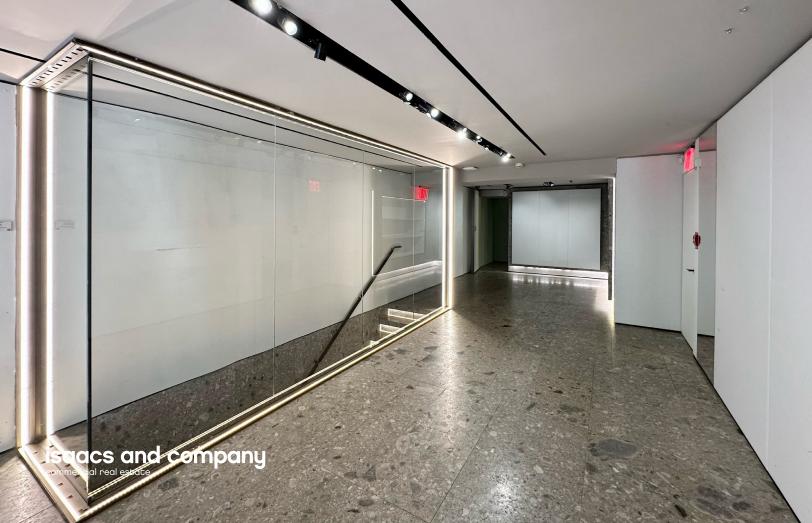

# Pop-Up for the Holiday Season on Madison Avenue

AREA (approx.) Ground Floor 900 SF

Second Floor 450 SF Basement 450 SF

**CEILING HEIGHT** Ground Floor 18'8" – 8'

Second Floor 8' Basement 9'6"

FRONTAGE Wide 13'5"

Vertical 20'

POSSESSION August 1, 2024

**RENT** Upon request

**TERM** Direct lease through

December 31, 2024

**COMMENTS** • Private outdoor space

in the rear is included