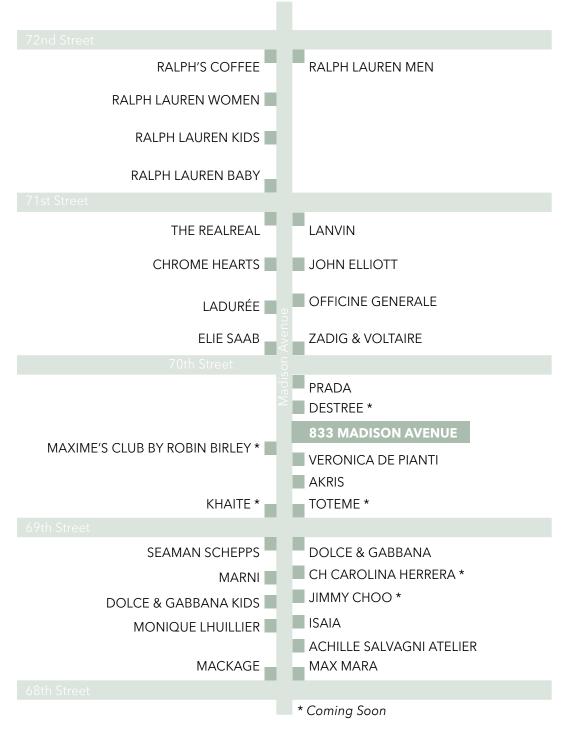

### EXCLUSIVE LISTING

## 833 MADISON AVENUE



### 833 MADISON AVENUE

Between 69th and 70th Streets

# Pop-Up for the Holiday Season on Madison Avenue

AREA (approx.) Ground Floor 900 SF

Second Floor 450 SF Basement 450 SF

**CEILING HEIGHT** Ground Floor 18'8" – 8'

Second Floor 8' Basement 9'6"

FRONTAGE Wide 13'5"

Vertical 20'

POSSESSION August 1, 2024

**RENT** Upon request

**TERM** Direct lease through

December 31, 2024

**COMMENTS** • Private outdoor space

in the rear is included











### 833 MADISON AVENUE

Between 69th and 70th Streets



#### FOR MORE INFORMATION CONTACT EXCLUSIVE AGENTS:

**Joel Isaacs** 646 710 3890 joel@isaacsandcompany.com Misha Devicque 646 710 3889 misha@isaacsandcompany.com