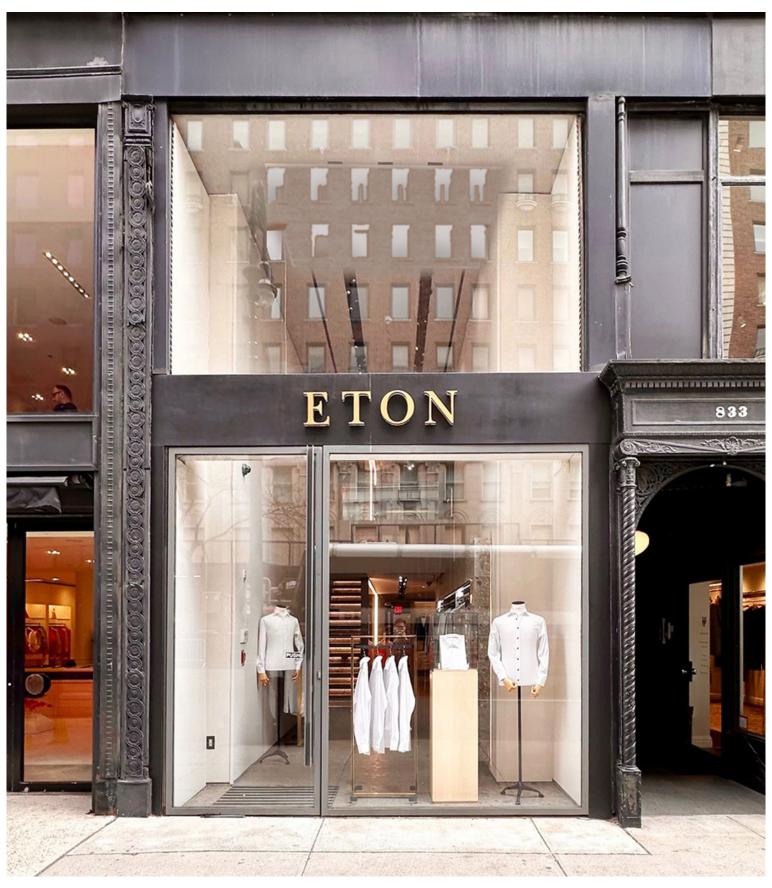

### 833 MADISON AVENUE

Between 69th and 70th Streets

# Pop-Up for the Holiday Season on Madison Avenue

AREA (approx.) Ground Floor 900 SF

Second Floor 450 SF Basement 450 SF

**CEILING HEIGHT** Ground Floor 18'8" – 8'

Second Floor 8' Basement 9'6"

FRONTAGE Wide 13'5"