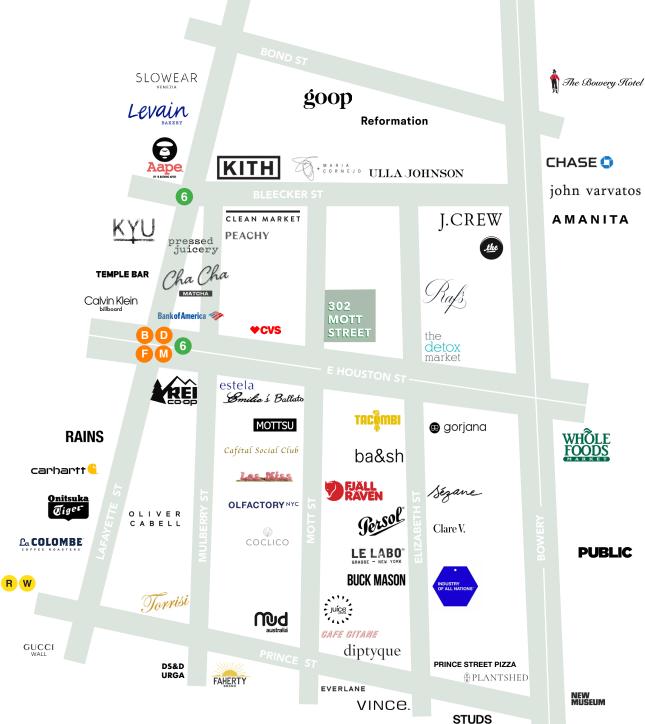

- Includes over 300 SF of billboard signage overlooking Houston Street, creating an incredible branding opportunity to capture traffic on one of NYC's busiest corners
- Located between Lafayette Street and Bowery, this stretch of Houston Street has an average of 4.6 million vehicles and 1.3 million pedestrians passing by annually
- In close proximity to