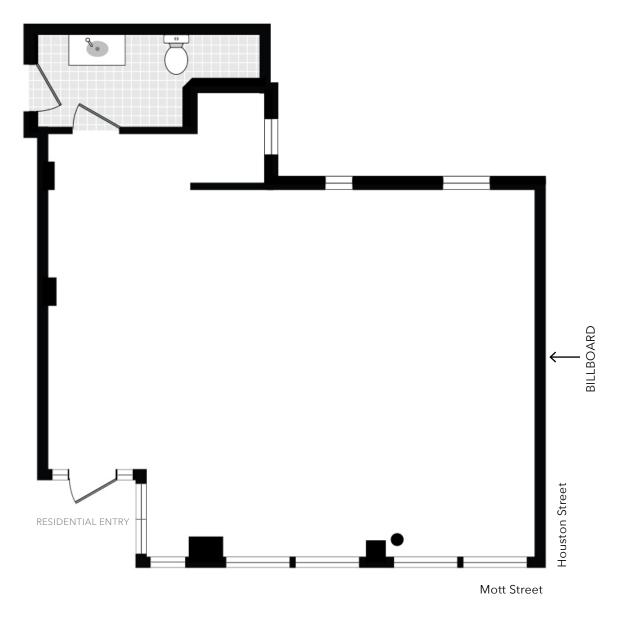

### 302 MOTT STREET

**LOCATION** Northeast Corner of Houston Street

AREA (approx.) Ground Floor 900 SF

305 SF Billboard

FRONTAGE 30'

**CEILING HEIGHT** 10'

**POSSESSION** Immediate

**COMMENTS** • Jewel box in turnkey condition