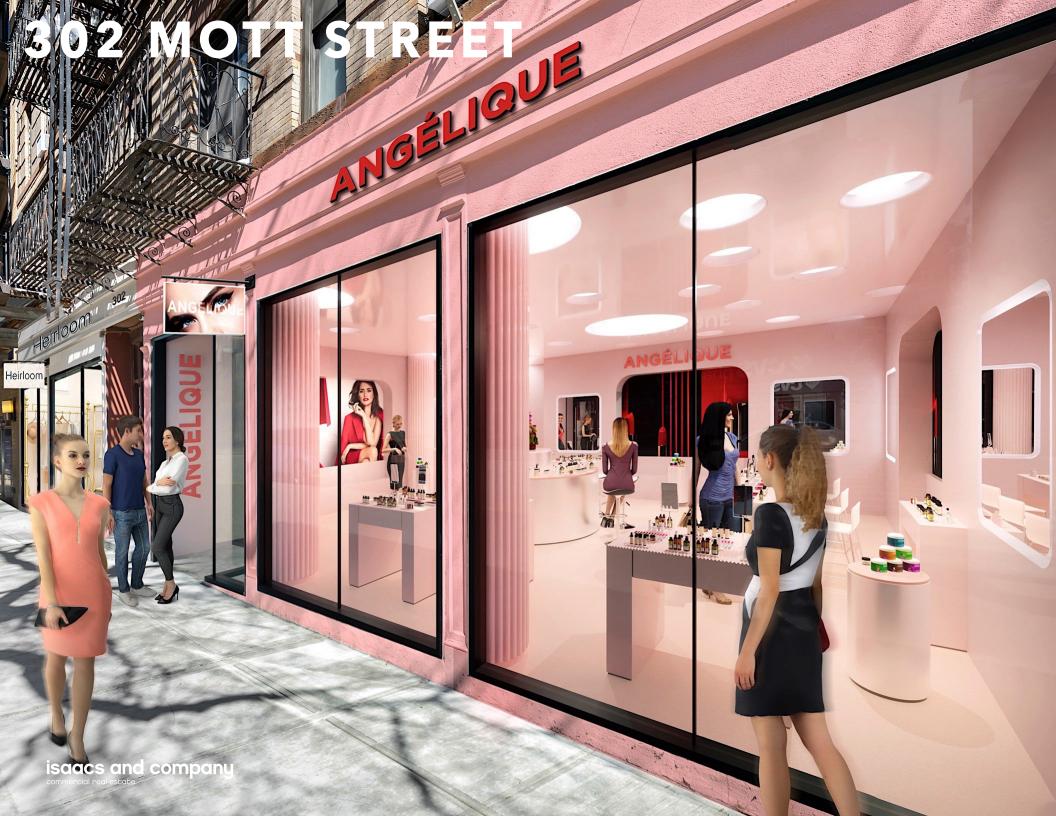

### 302 MOTT STREET

**LOCATION** Northeast Corner of Houston Street

AREA (approx.) Ground Floor 900 SF

305 SF Billboard

FRONTAGE 30'

**CEILING HEIGHT** 10'

**POSSESSION** Immediate

**COMMENTS** • Jewel box in turnkey condition