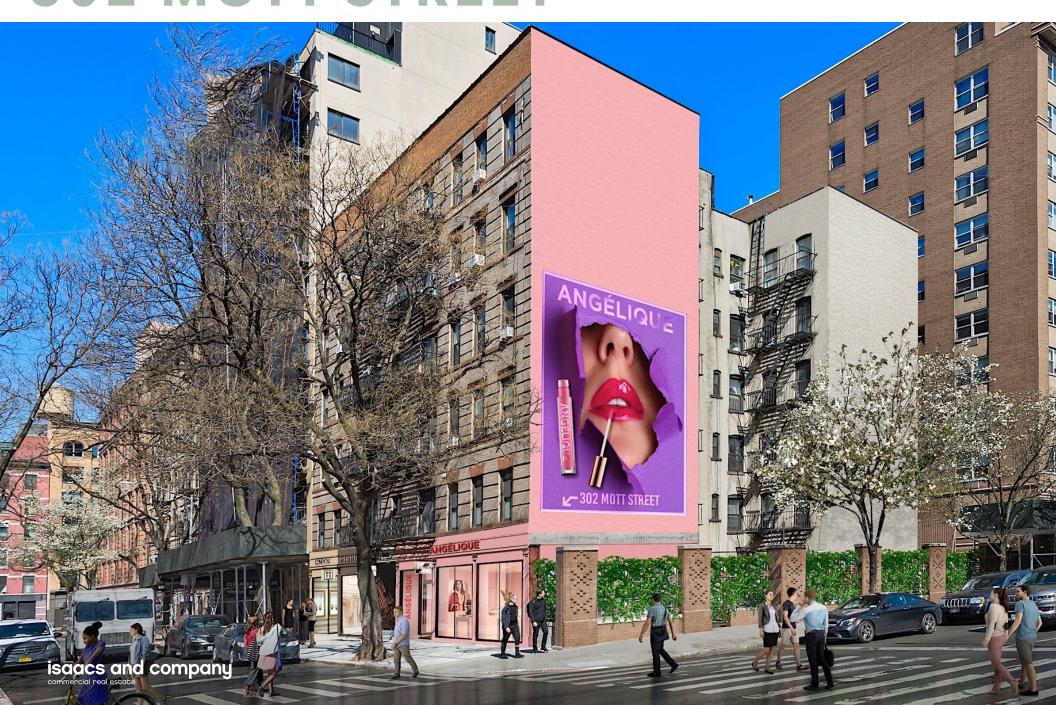

### 302 MOTT STREET

**LOCATION** Northeast Corner of Houston Street

AREA (approx.) Ground Floor 900 SF

305 SF Billboard

FRONTAGE 30'

**CEILING HEIGHT** 10'

**POSSESSION** Immediate

**COMMENTS** • Jewel box in turnkey condition

- Includes over 300 SF of billboard signage overlooking Houston Street, creating an incredible branding opportunity to capture traffic on one of NYC's busiest corners
- Located between Lafayette Street and Bowery, this stretch of Houston Street has an average of 4.6 million vehicles and 1.3 million pedestrians passing by annually
- In close proximity to