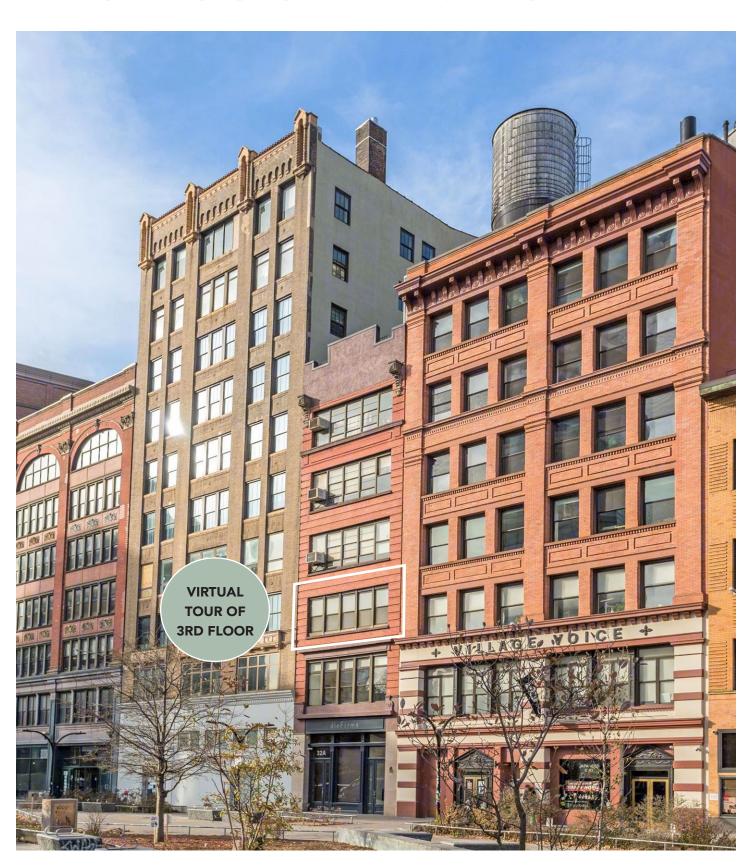

Built in 1930, 32 Cooper Square is an iconic mid-century building. Now available in this 6-story building is a move-in ready office spanning the entire 3rd floor. Space will be delivered with a kitchen pantry and private restrooms. The landlord will also build to suit tenant's specific requirements. Located across the street from Cooper Triangle Park, the building sits in the heart of a rapidly growing area. On the next block south is 360 Bowery: a 100,000 SF mixed-use development opening in Fall 2024. This dynamic neighborhood is also home to several renowned restaurants, luxury hotels, parks, and cultural landmarks.

**LOCATION** Between Lafayette Street & the Bowery

AREA (approx.) Entire 3rd Floor 2,838 RSF

**CEILING HEIGHT** 10'

**POSSESSION** Immediate

**COMMENTS** • Newly renovated office located at the crossroads of NoHo, Astor Place, and the Bowery