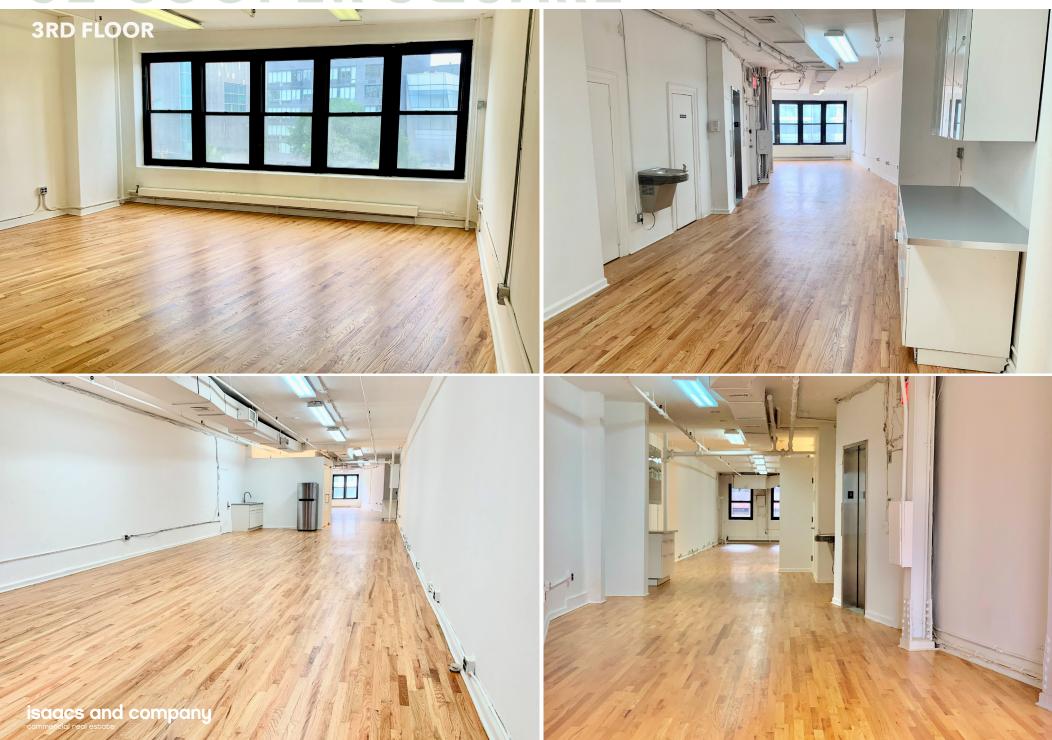

Built in 1930, 32 Cooper Square is an iconic mid-century building. Now available in this 6-story building is a move-in ready office spanning the entire 3rd floor. Space will be delivered with a kitchen pantry and private restrooms. The landlord will also build to suit tenant's specific requirements. Located across the street from Cooper Triangle Park, the building sits in the heart of a rapidly growing area. On the next block south is 360 Bowery: a 100,000 SF mixed-use development opening in Fall 2024. This dynamic neighborhood is also home to several renowned restaurants, luxury hotels, parks, and cultural landmarks.

- Large windows in the front and rear of the space
- Landlord will build to tenant's specifications
- Close proximity to the NQRW456

| GET TO & FROM |  |  |  |
|---------------|--|--|--|
| EVERYWHERE    |  |  |  |
| Grand Control |  |  |  |