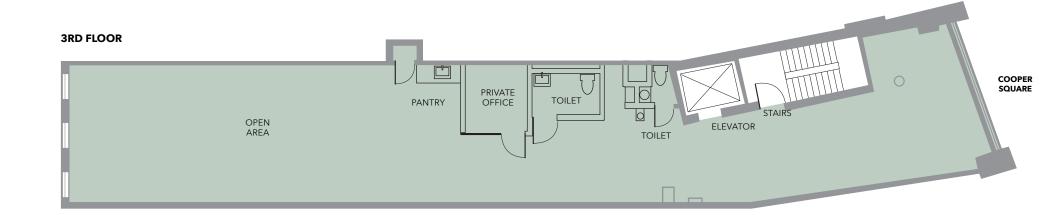

Built in 1930, 32 Cooper Square is an iconic mid-century building. Now available in this 6-story building is a move-in ready office spanning the entire 3rd floor. Space will be delivered with a kitchen pantry and private restrooms. The landlord will also build to suit tenant's specific requirements. Located across the street from Cooper Triangle Park, the building sits in the heart of a rapidly growing area. On the next block south is 360 Bowery: a 100,000 SF mixed-use development opening in Fall 2024. This dynamic neighborhood is also home to several renowned restaurants, luxury hotels, parks, and cultural landmarks.

**LOCATION** Between Lafayette Street & the Bowery

AREA (approx.) Entire 3rd Floor 2,838 RSF

**CEILING HEIGHT** 10'

**POSSESSION** Immediate

**COMMENTS** • Newly renovated office located at the crossroads of NoHo, Astor Place, and the Bowery

- Large windows in the front and rear of the space
- Landlord will build to tenant's specifications
- Close proximity to the NQRW456

| GET TO & FROM |  |  |  |
|---------------|--|--|--|
| EVERYWHERE    |  |  |  |
| Grand Control |  |  |  |