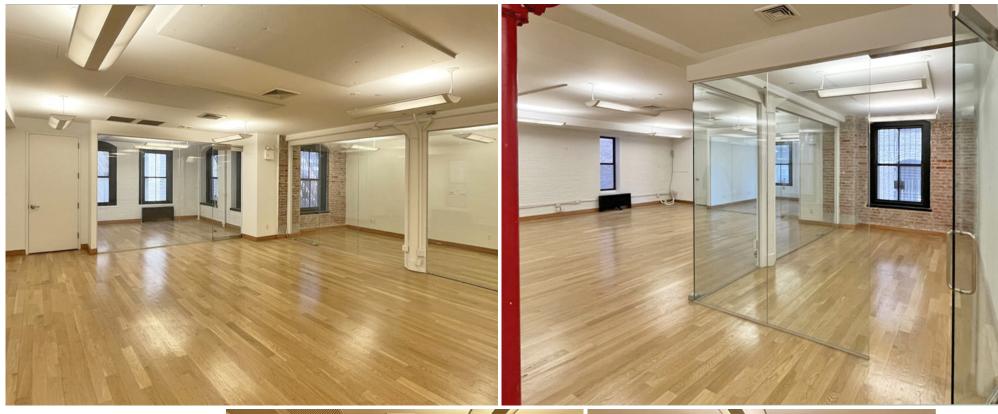

**LOCATION** Between Lafayette Street & the Bowery

AREA (approx.) Rear 4th Floor 4,315 RSF

**CEILING HEIGHT** 10'

**POSSESSION** Immediate

- **COMMENTS** Turnkey office located at the crossroads of NoHo, Astor Place, and the Bowery
  - Fully built space with two conference rooms and two private offices
  - Doorman-attended lobby with 24/7 access and a large passenger elevator
  - In close proximity to the NQRW456