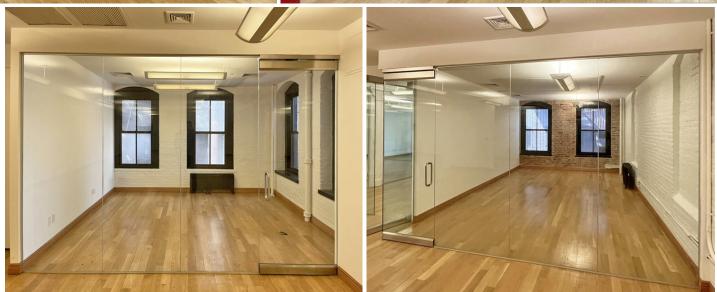

**LOCATION** Between Lafayette Street & the Bowery

AREA (approx.) Rear 4th Floor 4,315 RSF

**CEILING HEIGHT** 10'

**POSSESSION** Immediate

- **COMMENTS** Turnkey office located at the crossroads of NoHo, Astor Place, and the Bowery
  - Fully built space with two conference rooms and two private offices
  - Doorman-attended lobby with 24/7 access and a large passenger elevator
  - In close proximity to the NQRW456