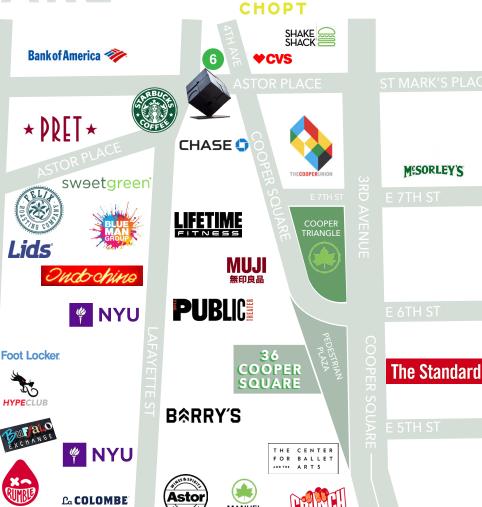

### 36 COOPER SQUARE

Built in 1930, 36 Cooper Square is an iconic mid-century building that was home to the legendary Village Voice news publication for over 20 years. Now available in this 7-story building is a fully built, move-in ready office, equipped with conference room and private offices as well as a kitchen pantry and private restrooms. Located across the street from Cooper Triangle Park, the building sits in the heart of a rapidly growing area. On the next block south is 360 Bowery: a 100,000 SF mixed-use development opening in Fall 2024. This dynamic neighborhood is also home to several renowned restaurants, hotels, parks, and cultural landmarks.

**LOCATION** Between Lafayette Street & the Bowery

AREA (approx.) Rear 4th Floor 4,315 RSF

**CEILING HEIGHT** 10'

**POSSESSION** Immediate

- **COMMENTS** Turnkey office located at the crossroads of NoHo, Astor Place, and the Bowery
  - Fully built space with two conference rooms and two private offices
  - Doorman-attended lobby with 24/7 access and a large passenger elevator
  - In close proximity to the NQRW456