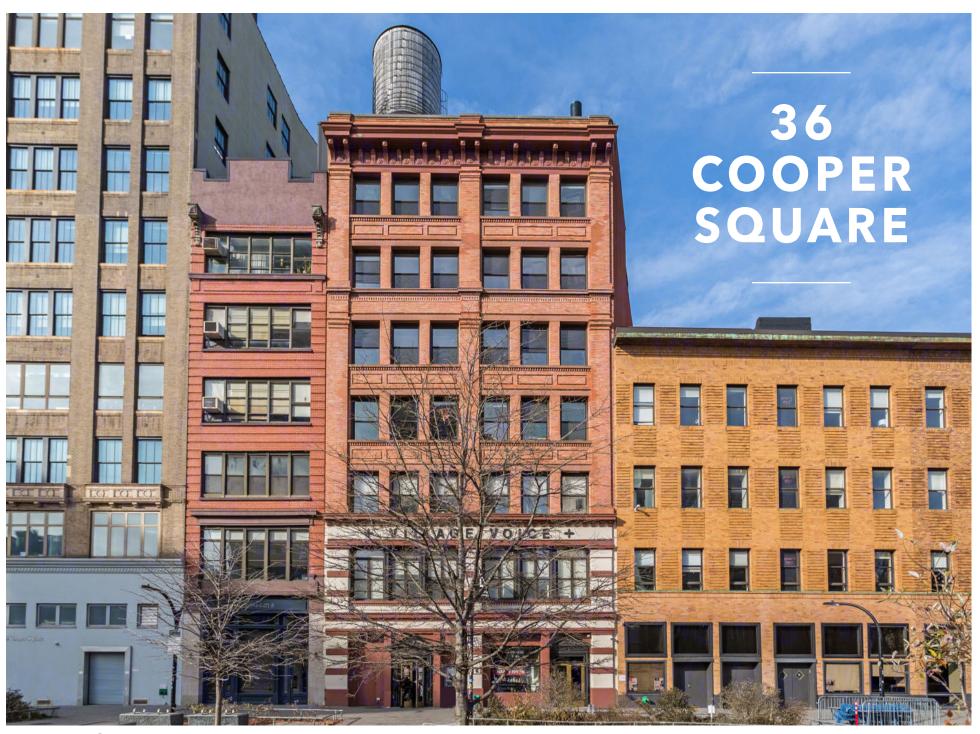

### 36 COOPER SQUARE

Built in 1930, 36 Cooper Square is an iconic mid-century building that was home to the legendary Village Voice news publication for over 20 years. Now available in this 7-story building is a fully built, move-in ready office, equipped with conference room and private offices as well as a kitchen pantry and private restrooms. Located across the street from Cooper Triangle Park, the building sits in the heart of a rapidly growing area. On the next block south is 360 Bowery: a 100,000 SF mixed-use development opening in Fall 2024. This dynamic neighborhood is also home to several renowned restaurants, hotels, parks, and cultural landmarks.

**LOCATION** Between Lafayette Street & the Bowery

AREA (approx.) Rear 4th Floor 4,315 RSF

**CEILING HEIGHT** 10'

**POSSESSION** Immediate

- **COMMENTS** Turnkey office located at the crossroads of NoHo, Astor Place, and the Bowery
  - Fully built space with two conference rooms and two private offices
  - Doorman-attended lobby with 24/7 access and a large passenger elevator
  - In close proximity to the NQRW456