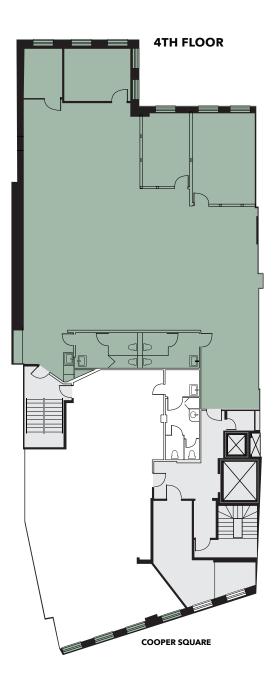

**LOCATION** Between Lafayette Street & the Bowery

AREA (approx.) Rear 4th Floor 4,315 RSF

**CEILING HEIGHT** 10'

**POSSESSION** Immediate

- **COMMENTS** Turnkey office located at the crossroads of NoHo, Astor Place, and the Bowery
  - Fully built space with two conference rooms and two private offices
  - Doorman-attended lobby with 24/7 access and a large passenger elevator
  - In close proximity to the NQRW456