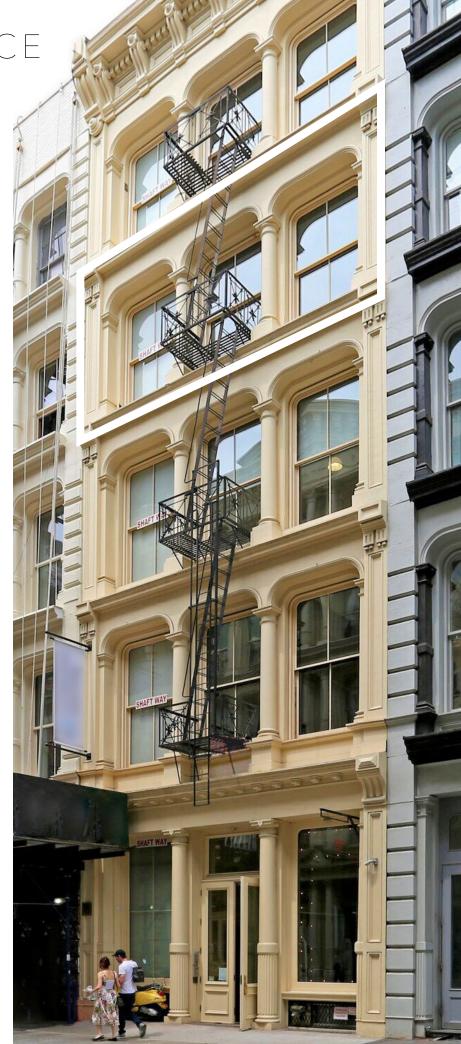

## 75 GREENE STREET

Built at the turn of the twentieth century, 75 Greene Street has all the distinctive features of an iconic prewar building. Designed in the classic SoHo Cast Iron style, this beautiful office boasts high ceilings, hardwood floors, and windows facing Greene and Wooster Streets. Located in the heart of SoHo, NYC's most sought-after neighborhood. This area is an enclave of expansive lofts, luxury boutiques, and trendy restaurants with a vibrant, creative vibe to it.

**LOCATION** Between Spring & Broome Streets

**AREA** Entire 4th Floor 2,500 SF (approx.)

**CEILING HEIGHT** 12'

**POSSESSION** Immediate

**COMMENTS** • Beautiful, move-in ready office in the heart of SoHo

- Open, loft-style space with hardwood floors, high ceilings, and an abundance of natural light
- Windows on both sides facing Greene and Wooster Streets
- Elevator opens directly into the space
- Art Deco-style lobby with 24/7 building access
- Dynamic neighborhood with a multitude of world-class fashion, restaurant, and creative tenants
- Close proximity to the R W C