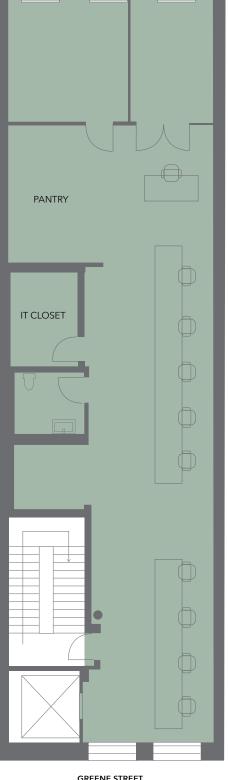

**LOCATION** Between Spring & Broome Streets

**AREA** Entire 4th Floor 2,500 SF (approx.)

**CEILING HEIGHT** 12'

**POSSESSION** Immediate

**COMMENTS** • Beautiful, move-in ready office in the heart of SoHo

- Open, loft-style space with hardwood floors, high ceilings, and an abundance of natural light
- Windows on both sides facing Greene and Wooster Streets
- Elevator opens directly into the space
- Art Deco-style lobby with 24/7 building access
- Dynamic neighborhood with a multitude of world-class fashion, restaurant, and creative tenants
- Close proximity to the R W C