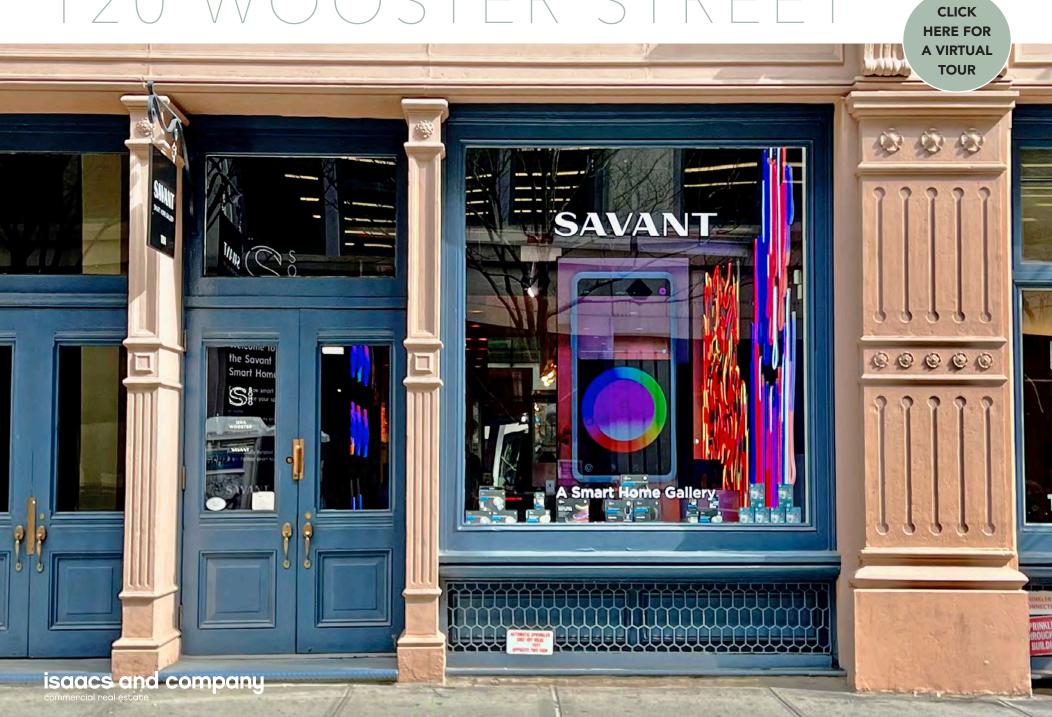

## 120 WOOSTER STREET

**LOCATION** Between Prince & Spring Streets

AREA (approx.) Ground 2,200 SF

Lower Level 1,500 SF

**POSSESSION** Immediate

FRONTAGE 16'

**CEILING HEIGHT** Ground 13' 10"

Lower Level 9' 8"

**COMMENTS** • Open layout with skylights and windows in the

rear of the ground floor and lower level

• Footsteps from Prince Street

NEIGHBORS INCLUDE Canada Goose, Tiffany & Co., Woolrich,

Chanel, Ray-Ban, Rossignol, Mackage,