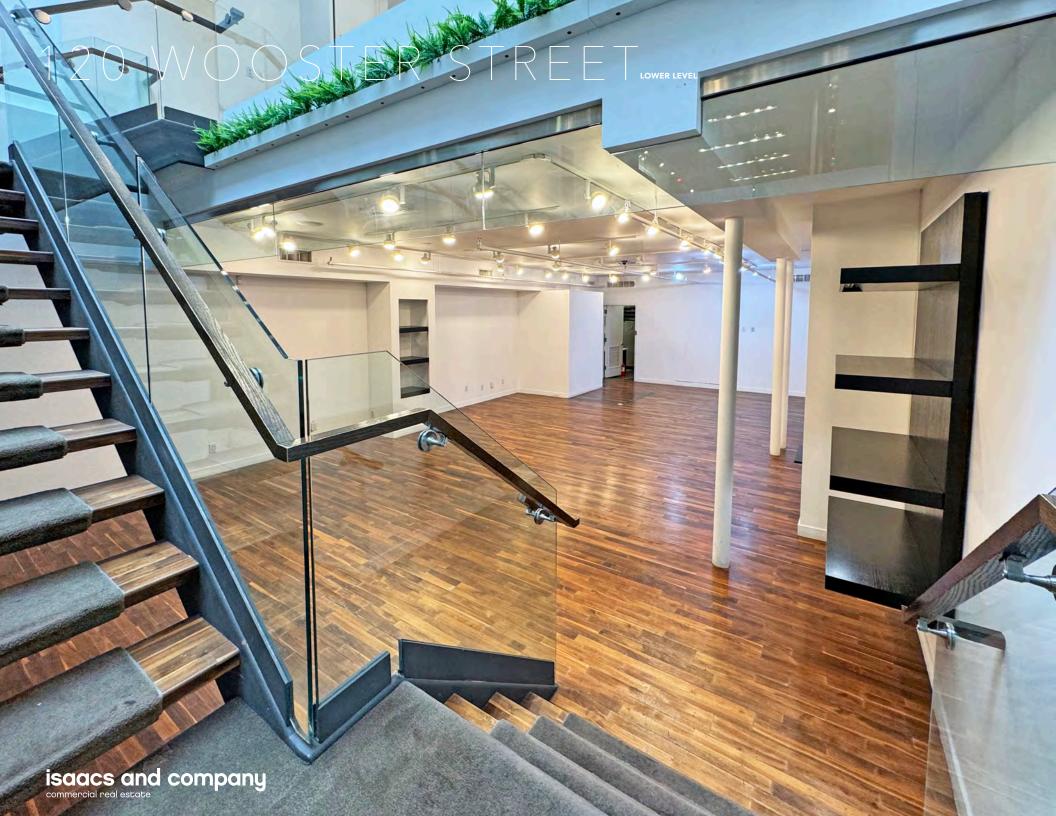

## 120 WOOSTER STREET

**LOCATION** Between Prince & Spring Streets

AREA (approx.) Ground 2,200 SF

Lower Level 1,500 SF

**POSSESSION** Immediate

FRONTAGE 16'

**CEILING HEIGHT** Ground 13' 10"

Lower Level 9' 8"

**COMMENTS** • Open layout with skylights and windows in the

rear of the ground floor and lower level

• Footsteps from Prince Street

NEIGHBORS INCLUDE Canada Goose, Tiffany & Co., Woolrich,

Chanel, Ray-Ban, Rossignol, Mackage,