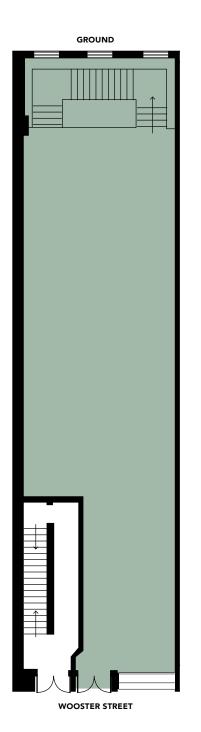

## 120 WOOSTER STREET

**LOCATION** Between Prince & Spring Streets

AREA (approx.) Ground 2,200 SF

Lower Level 1,500 SF

**POSSESSION** Immediate

FRONTAGE 16'

**CEILING HEIGHT** Ground 13' 10"

Lower Level 9' 8"

**COMMENTS** • Open layout with skylights and windows in the

rear of the ground floor and lower level

• Footsteps from Prince Street

NEIGHBORS INCLUDE Canada Goose, Tiffany & Co., Woolrich,

Chanel, Ray-Ban, Rossignol, Mackage,