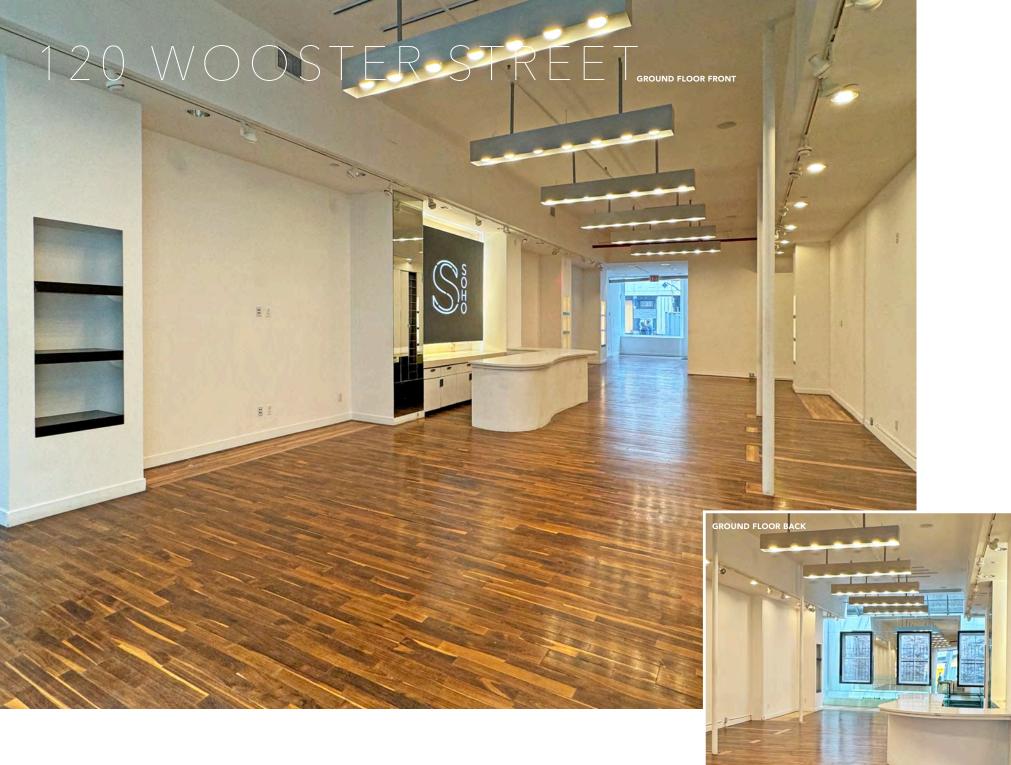

## 120 WOOSTER STREET

**LOCATION** Between Prince & Spring Streets

AREA (approx.) Ground 2,200 SF

Lower Level 1,500 SF

**POSSESSION** Immediate

FRONTAGE 16'

**CEILING HEIGHT** Ground 13' 10"

Lower Level 9' 8"

**COMMENTS** • Open layout with skylights and windows in the

rear of the ground floor and lower level

• Footsteps from Prince Street

NEIGHBORS INCLUDE Canada Goose, Tiffany & Co., Woolrich,

Chanel, Ray-Ban, Rossignol, Mackage,