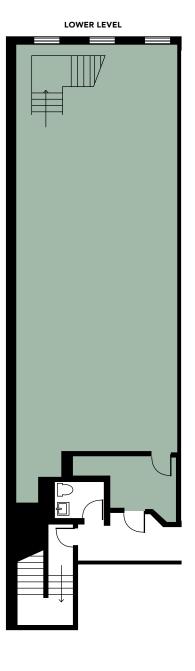

## 120 WOOSTER STREET

**LOCATION** Between Prince & Spring Streets

AREA (approx.) Ground 2,200 SF

Lower Level 1,500 SF

**POSSESSION** Immediate

FRONTAGE 16'

**CEILING HEIGHT** Ground 13' 10"

Lower Level 9' 8"

**COMMENTS** • Open layout with skylights and windows in the

rear of the ground floor and lower level

• Footsteps from Prince Street

NEIGHBORS INCLUDE Canada Goose, Tiffany & Co., Woolrich,

Chanel, Ray-Ban, Rossignol, Mackage,