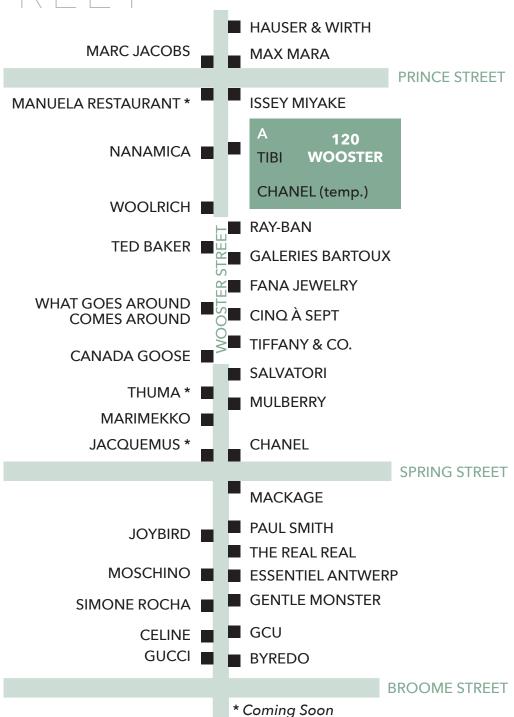

**COMMENTS** • Open layout with skylights and windows in the

rear of the ground floor and lower level

• Footsteps from Prince Street

NEIGHBORS INCLUDE Canada Goose, Tiffany & Co., Woolrich,

Chanel, Ray-Ban, Rossignol, Mackage,

The Real Real, Céline, and Gucci