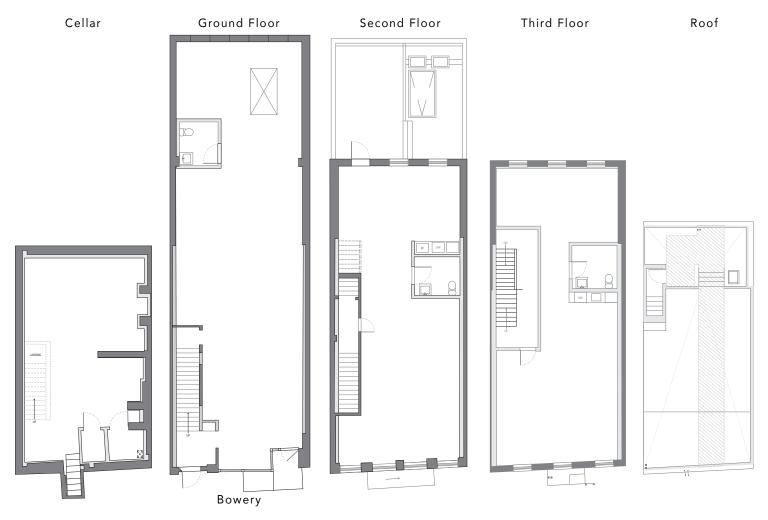

#### AREA

| Ground Floor +    | 1,750 SF |
|-------------------|----------|
| Cellar            | 1,500 SF |
| Second Floor +    | 1,300 SF |
| Outdoor Patio     | 300 SF   |
| Third Floor +     | 1,300 SF |
| Private Roof Deck | 1,100 SF |

#### **CEILING HEIGHTS**

| Ground Floor | 11′2″ |
|--------------|-------|
| Second Floor | 8′6″  |
| Third Floor  | 12′6″ |