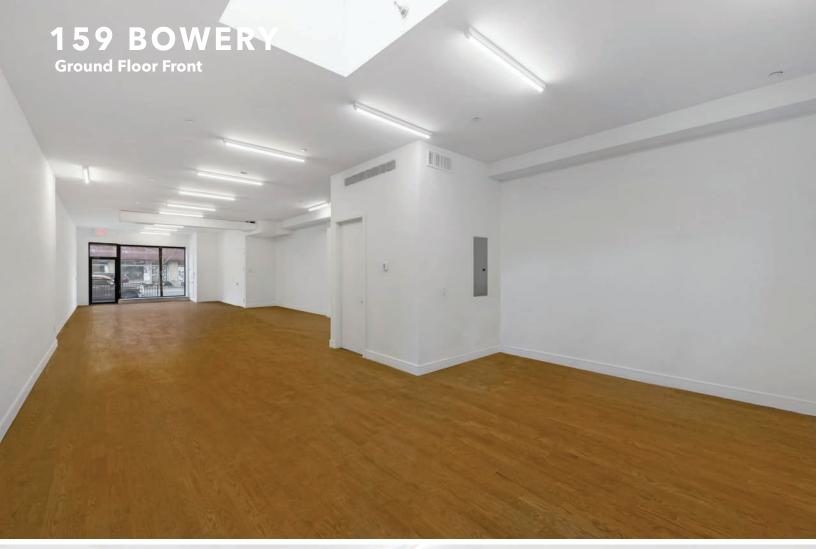

#### AREA

| Ground Floor +    | 1,750 SF |
|-------------------|----------|
| Cellar            | 1,500 SF |
| Second Floor +    | 1,300 SF |
| Outdoor Patio     | 300 SF   |
| Third Floor +     | 1,300 SF |
| Private Roof Deck | 1,100 SF |

#### COMMENTS

- Brand new modern development with high end finishes.
- Rare opportunity to lease an entire building totaling up to 5,840 SF.
- Building can be leased separately or together.
- All glass storefront promoting large amounts of natural light on Bowery's hottest stretch.
- Steps from the Grand Street subway station servicing over 7 million annual riders and the Bowery subway station.
- Average household income of over \$100,000.
- In close proximity to Essex Crossing with 1.8 million SF of mixed-use retail, residential and commercial space.
- Neighborhood tenants include, Supreme, Sel Rrose, Wayan, The Moxy Hotel, Citizen M, et al.
- All uses considered.