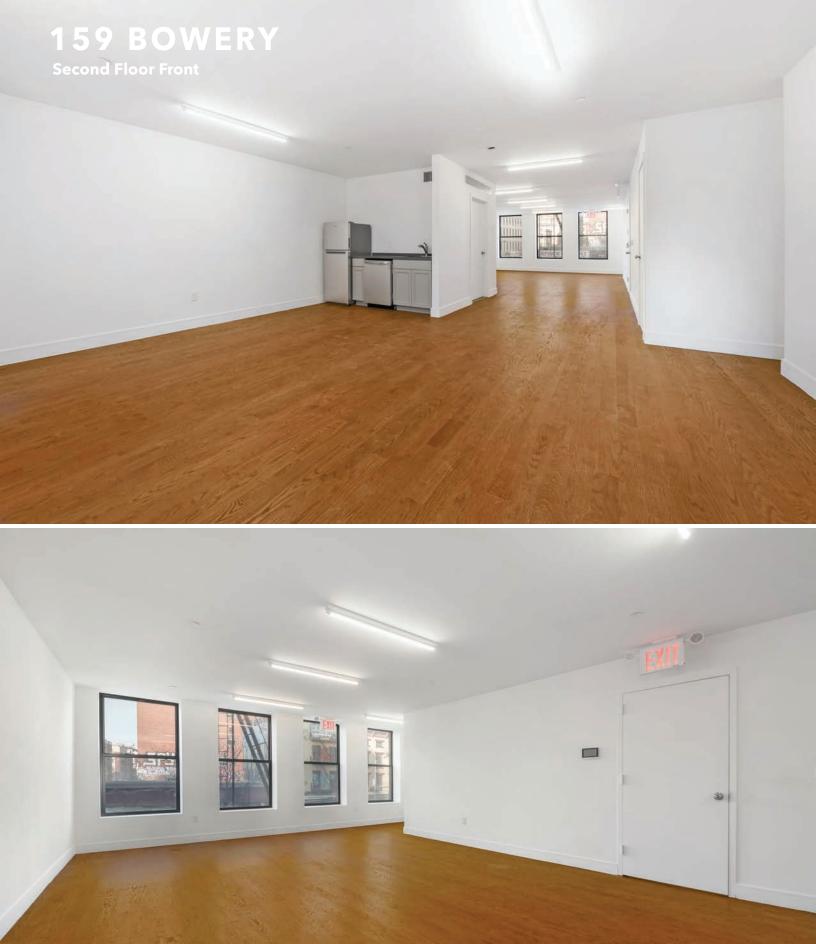

#### AREA

| Ground Floor +    | 1,750 SF |
|-------------------|----------|
| Cellar            | 1,500 SF |
| Second Floor +    | 1,300 SF |
| Outdoor Patio     | 300 SF   |
| Third Floor +     | 1,300 SF |
| Private Roof Deck | 1,100 SF |

#### COMMENTS

- Brand new modern development with high end finishes.
- Rare opportunity to lease an entire building totaling up to 5,840 SF.
- Building can be leased separately or together.
- All glass storefront promoting large amounts of natural light on Bowery's hottest stretch.
- Steps from the Grand Street subway station servicing over 7 million annual riders and the Bowery subway station.
- Average household income of over \$100,000.
- In close proximity to Essex Crossing with 1.8 million SF of mixed-use retail, residential and commercial space.
- Neighborhood tenants include, Supreme, Sel Rrose, Wayan, The Moxy Hotel, Citizen M, et al.
- All uses considered.