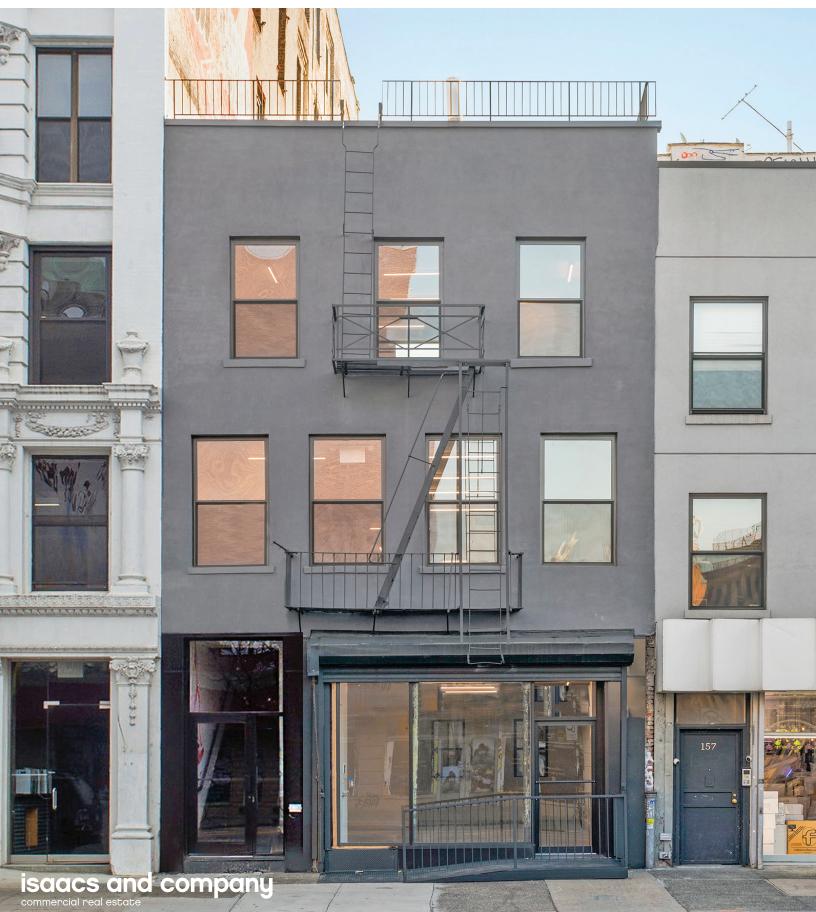

# EXCLUSIVE LISTING 159 BOWERY

## **159 BOWERY**

#### LOCATION

Between Kenmare and Broome Streets

#### FRONTAGE

23'-25'

#### COMMENTS

- Brand new modern development with high end finishes.
- Rare opportunity to lease an entire building totaling up to 5,840 SF.
- Building can be leased separately or together.
- All glass storefront promoting large amounts of natural light on Bowery's hottest stretch.
- Steps from the Grand Street subway station servicing over 7 million annual riders and the Bowery subway station.
- Average household income of over \$100,000.
- In close proximity to Essex Crossing with 1.8 million SF of mixed-use retail, residential and commercial space.
- Neighborhood tenants include, Supreme, Sel Rrose, Wayan, The Moxy Hotel, Citizen M, et al.
- All uses considered.