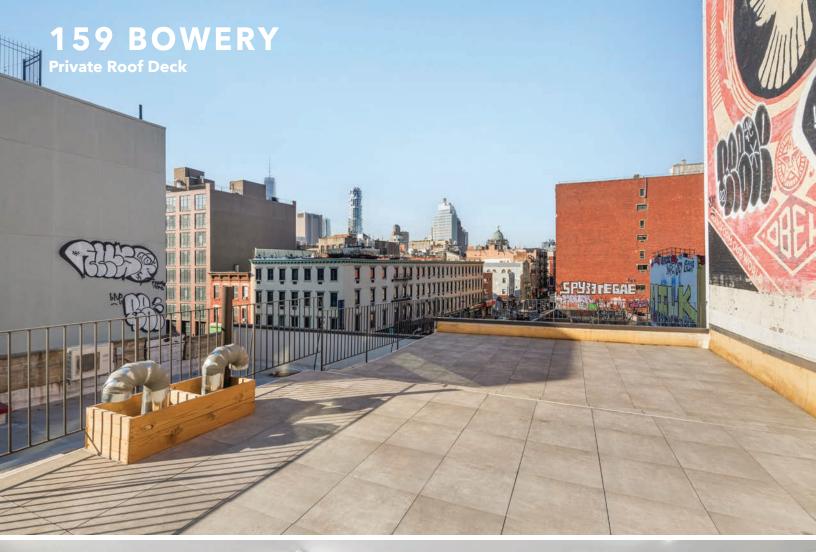

#### AREA

| Ground Floor +    | 1,750 SF |
|-------------------|----------|
| Cellar            | 1,500 SF |
| Second Floor +    | 1,300 SF |
| Outdoor Patio     | 300 SF   |
| Third Floor +     | 1,300 SF |
| Private Roof Deck | 1,100 SF |