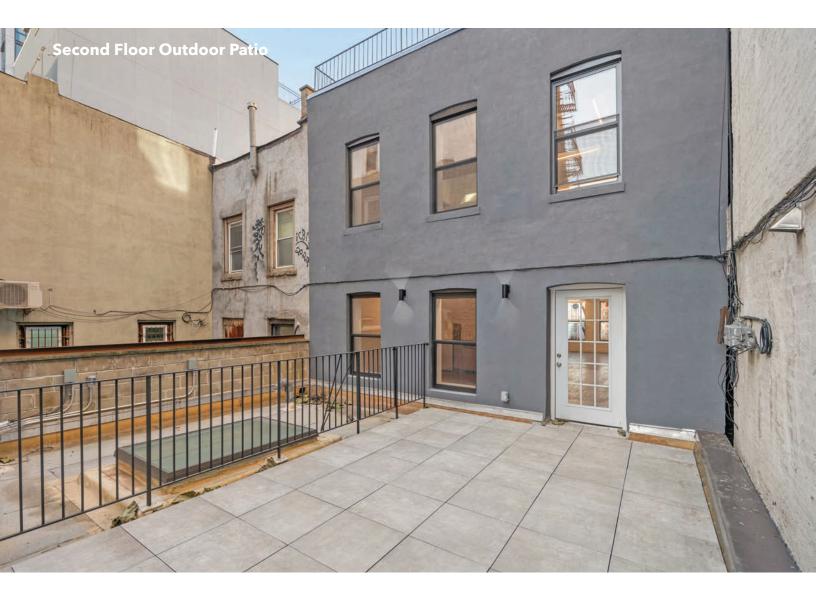

#### AREA

| Ground Floor +    | 1,750 SF |
|-------------------|----------|
| Cellar            | 1,500 SF |
| Second Floor +    | 1,300 SF |
| Outdoor Patio     | 300 SF   |
| Third Floor +     | 1,300 SF |
| Private Roof Deck | 1,100 SF |