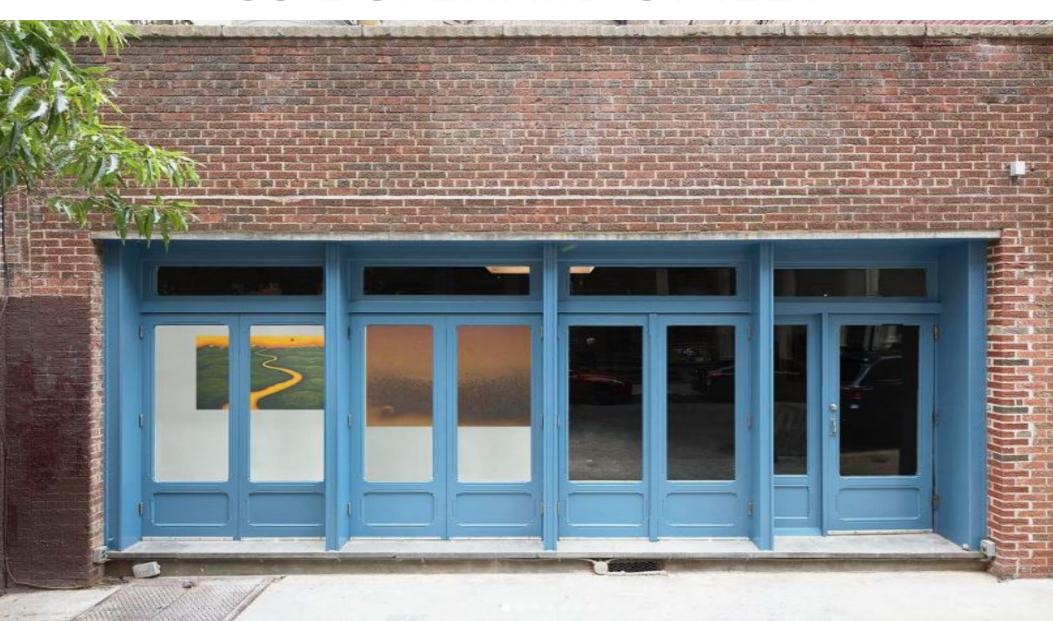

## 35 LISPENARD STREET

**LOCATION** Between Church Street & Broadway

AREA Ground 1,338 SF

FRONTAGE 23'

**CEILING HEIGHT 13'** 

**POSSESSION 30 Days** 

**COMMENTS** • Unique, standalone retail building in the heart of Tribeca

- Perfect for a gallery, showroom, or boutique tenant
- Floor to ceiling windows with large skylight in the middle
- Visibility from Church Street
- Located in the bustling northeast corridor of Tribeca, home to multiple galleries and creative tenants
- Close proximity to the