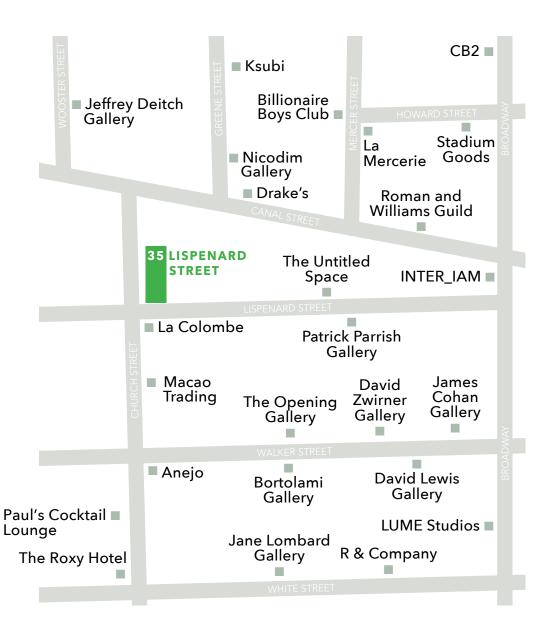

- Perfect for a gallery, showroom, or boutique tenant
- Floor to ceiling windows with large skylight in the middle
- Visibility from Church Street
- Located in the bustling northeast corridor of Tribeca, home to multiple galleries and creative tenants
- Close proximity to the