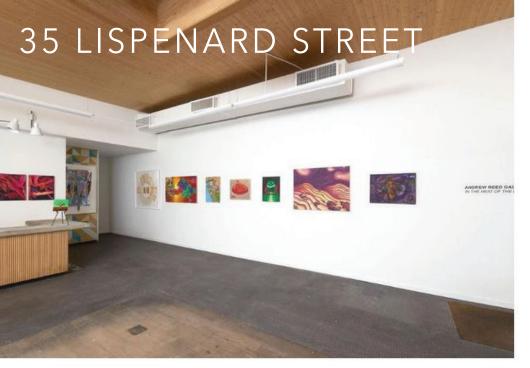

## 35 LISPENARD STREET

**LOCATION** Between Church Street & Broadway

AREA Ground 1,338 SF

FRONTAGE 23'

**CEILING HEIGHT 13'** 

**POSSESSION 30 Days** 

**COMMENTS** • Unique, standalone retail building in the heart of Tribeca

- Perfect for a gallery, showroom, or boutique tenant
- Floor to ceiling windows with large skylight in the middle
- Visibility from Church Street
- Located in the bustling northeast corridor of Tribeca, home to multiple galleries and creative tenants
- Close proximity to the