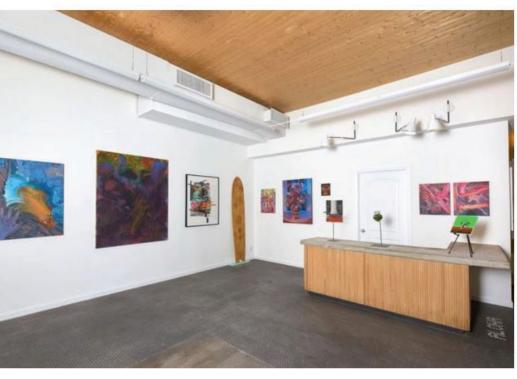

## 35 LISPENARD STREET

**LOCATION** Between Church Street & Broadway

AREA Ground 1,338 SF

FRONTAGE 23'

**CEILING HEIGHT 13'** 

**POSSESSION 30 Days** 

**COMMENTS** • Unique, standalone retail building in the heart of Tribeca

- Perfect for a gallery, showroom, or boutique tenant
- Floor to ceiling windows with large skylight in the middle
- Visibility from Church Street
- Located in the bustling northeast corridor of Tribeca, home to multiple galleries and creative tenants
- Close proximity to the