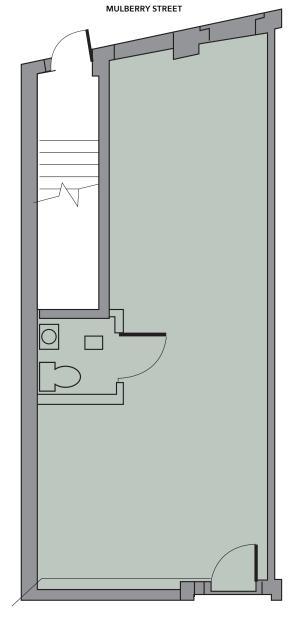

## 323 LAFAYETTE STREET

**LOCATION** Between Lafayette & Mulberry Streets

435 SF AREA (approx.) Ground

TERM Sublease through December 31, 2024

**FRONTAGE** 15' on Lafayette Street 12' on Mulberry Street

**POSSESSION** Arranged

MULBERRY STREET

isaacs and company commercial real estate

Although the information regarding property sale, rental or financing is from sources deemed reliable, such Information has and no express representation is made nor is any to be implied as to the accuracy hereof, and it is submitted subject to errors, omissions, change of price, rental or other conditions, prior sale, lease or financing or withdrawal without notice