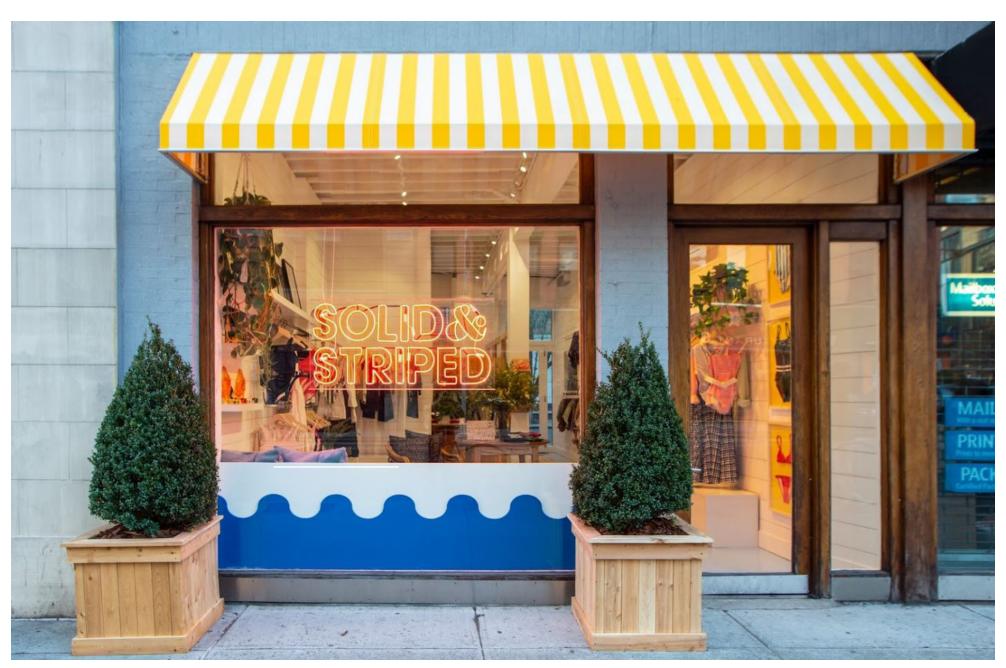

# EXCLUSIVE SUBLEASE 323 LAFAYETTE STREET

## 323 LAFAYETTE STREET

**LOCATION** Between Lafayette & Mulberry Streets

435 SF AREA (approx.) Ground

TERM Sublease through December 31, 2024

**FRONTAGE** 15' on Lafayette Street 12' on Mulberry Street

**POSSESSION** Arranged

- **COMMENTS** Rare sublease opportunity in an extremely high traffic area
  - Fully built jewel-box with dual entrances on Lafayette and **Mulberry Streets**
  - Floor-to-ceiling window makes for a tremendous branding opportunity
  - Visibility from Houston Street
  - Close proximity to the Bleecker and Broadway/Lafayette Street subway station servicing the 6 B D F M