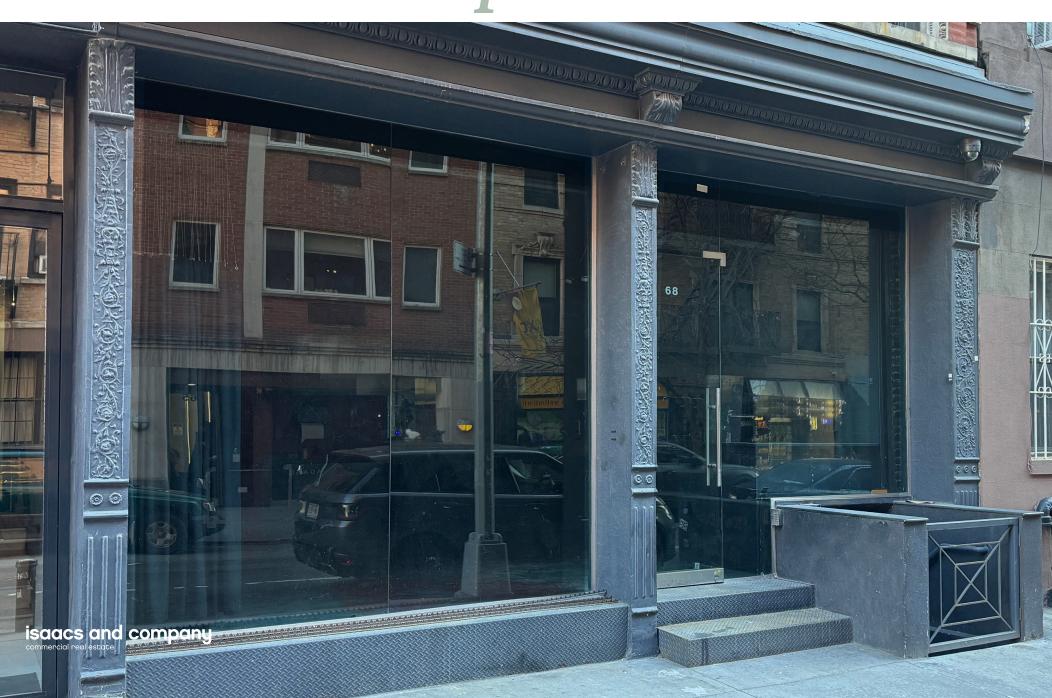

### EXCLUSIVE LISTING 68 Thompson Street

# 68 Thompson Street

**LOCATION** Between Spring and Broome Streets

AREA (approx.) 500 SF

**FRONTAGE** 20 FT

**CEILING HEIGHT** 10'5"

**POSSESSION** Immediate

- **COMMENTS** Prime Boutique Jewel Box in Soho
  - Large glass façade and available street signage create an excellent branding opportunity
  - Join Neighbors such as Jennifer Fisher, Bonpoint, Varley, Ladurée, Castrads, Sugarfish, Piccola Cucina et al
  - Conveniently located near ACE