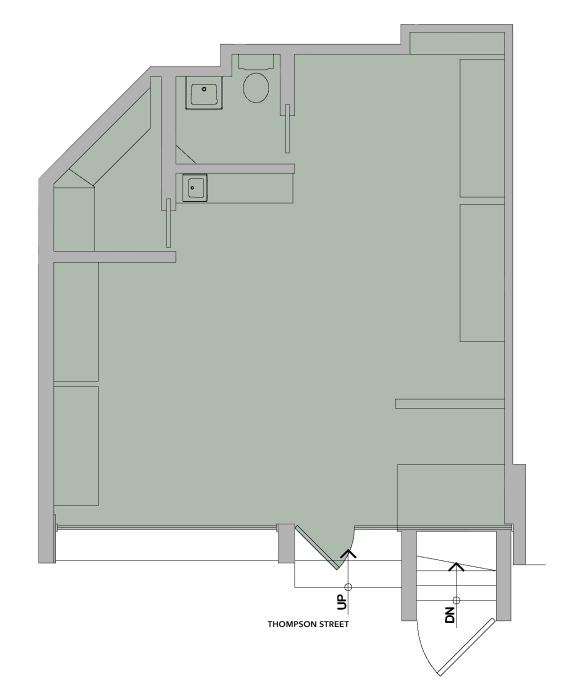

# 68 Thompson Street

**LOCATION** Between Spring and Broome Streets

AREA (approx.) 500 SF

**FRONTAGE** 20 FT

**CEILING HEIGHT** 10'5"

**POSSESSION** Immediate

- **COMMENTS** Prime Boutique Jewel Box in Soho
  - Large glass façade and available street signage create an excellent branding opportunity
  - Join Neighbors such as Jennifer Fisher, Bonpoint, Varley, Ladurée, Castrads, Sugarfish, Piccola Cucina et al
  - Conveniently located near ACE