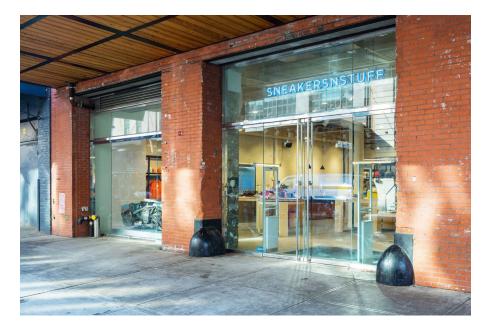

#### **Property Highlights**

- Fully built, open layout retail space in the heart of Meatpacking District
- Floor-to-ceiling windows and expansive frontage create an incredible branding opportunity
- Extremely high traffic block with over 1 million annual visitors
- Highly visible, LPC-approved billboard signage overlooking the High Line is included
- Surrounded by luxury fashion, F&B, cultural, and hotel tenants
- Divisions considered