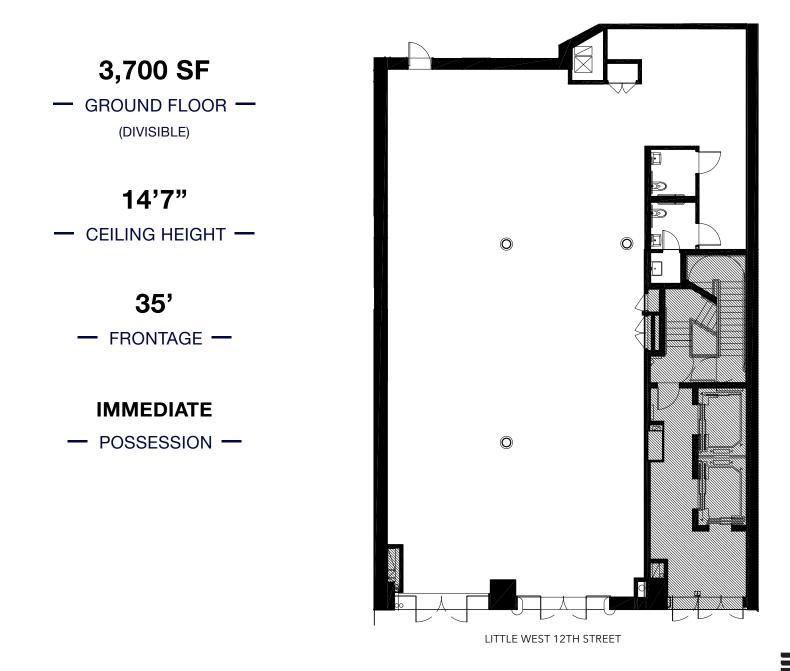

#### **Property Highlights**

- Fully built, open layout retail space in the heart of Meatpacking District
- Floor-to-ceiling windows and expansive frontage create an incredible branding opportunity
- Extremely high traffic block with over 1 million annual visitors
- Highly visible, LPC-approved billboard signage overlooking the High Line is included
- Surrounded by luxury fashion, F&B, cultural, and hotel tenants
- Divisions considered