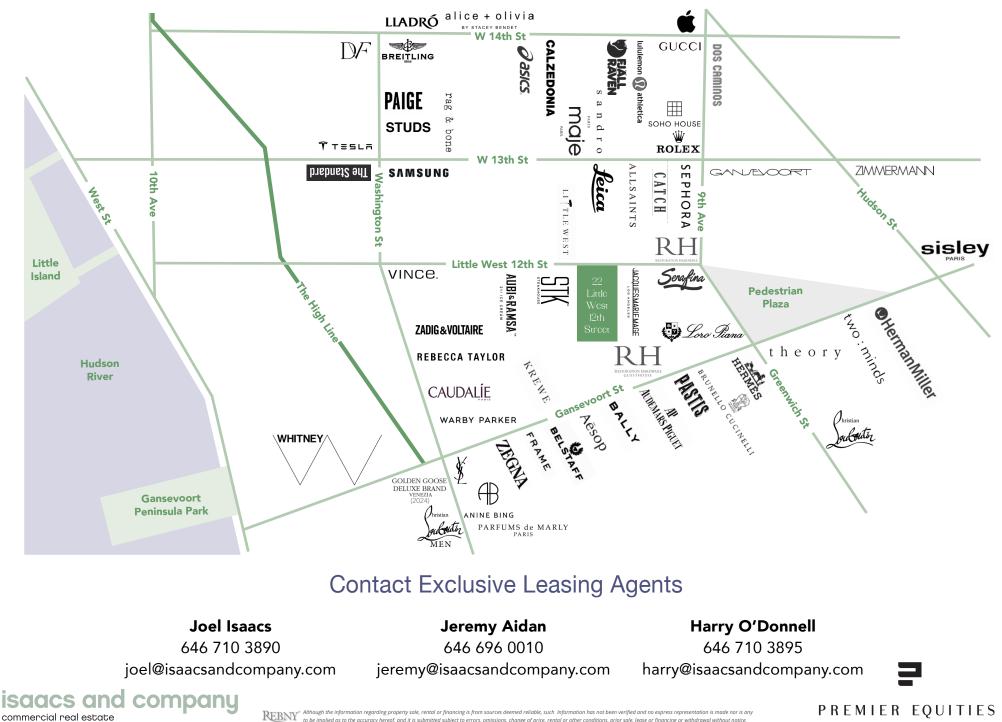

#### Between Washington Street & Ninth Avenue

#### 22 Little West 12th Street Neighbors

THE STANDARD

**RESTORATION HARDWARE** 

HERMÈS

to be implied as to the accuracy hereof, and it is submitted subject to errors, omissions, change of price, rental or other conditions, prior sale, lease or financing or withdrawal without notice