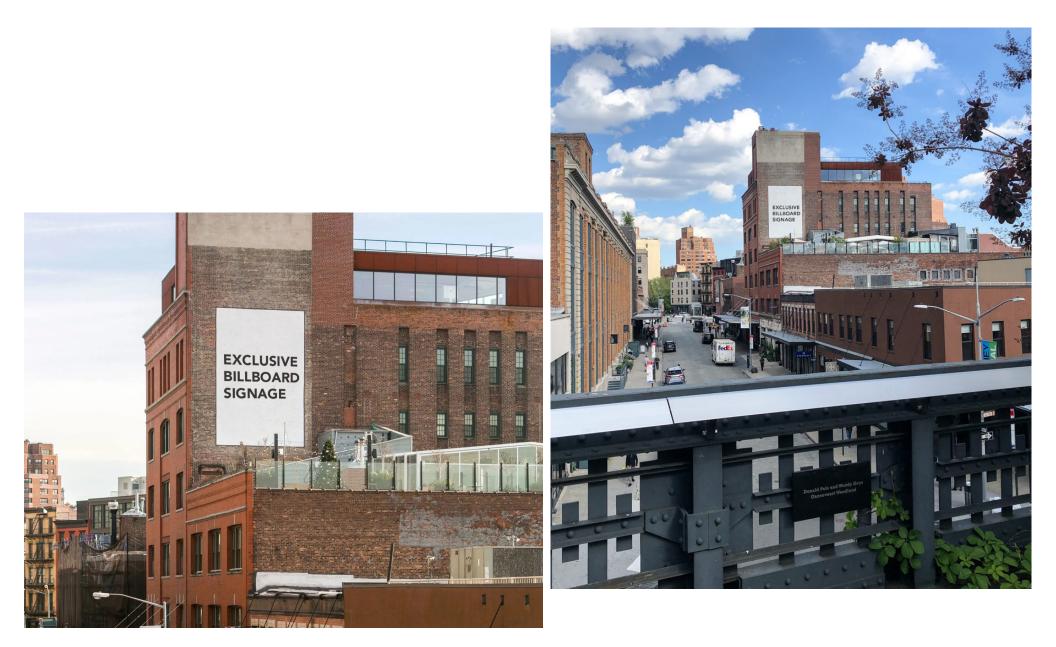

#### **Property Highlights**

- Fully built, open layout retail space in the heart of Meatpacking District
- Floor-to-ceiling windows and expansive frontage create an incredible branding opportunity
- Extremely high traffic block with over 1 million annual visitors
- Highly visible, LPC-approved billboard signage overlooking the High Line is included
- Surrounded by luxury fashion, F&B, cultural, and hotel tenants
- Divisions considered