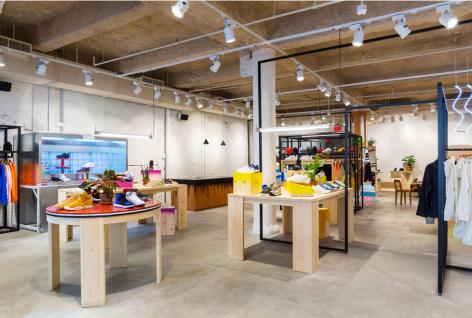

#### **Property Highlights**

- Fully built, open layout retail space in the heart of Meatpacking District
- Floor-to-ceiling windows and expansive frontage create an incredible branding opportunity
- Extremely high traffic block with over 1 million annual visitors
- Highly visible, LPC-approved billboard signage overlooking the High Line is included
- Surrounded by luxury fashion, F&B, cultural, and hotel tenants
- Divisions considered