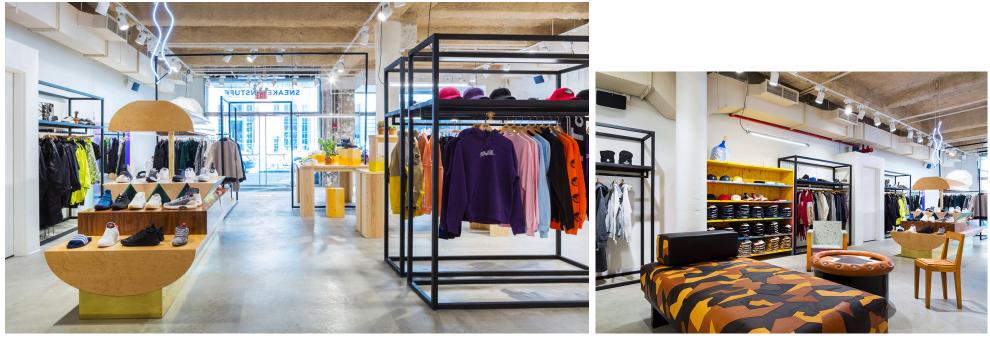

#### **Property Highlights**

- Fully built, open layout retail space in the heart of Meatpacking District
- Floor-to-ceiling windows and expansive frontage create an incredible branding opportunity
- Extremely high traffic block with over 1 million annual visitors
- Highly visible, LPC-approved billboard signage overlooking the High Line is included
- Surrounded by luxury fashion, F&B, cultural, and hotel tenants
- Divisions considered