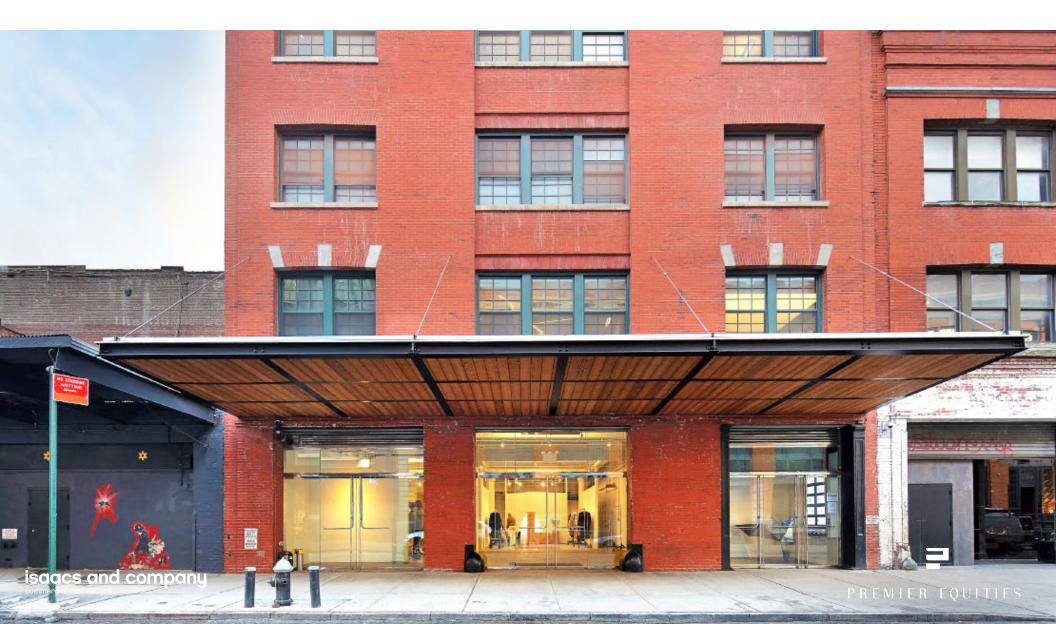

# 22 Little West 12th Street

isaacs and company

#### **Property Highlights**

- Fully built, open layout retail space in the heart of Meatpacking District
- Floor-to-ceiling windows and expansive frontage create an incredible branding opportunity
- Extremely high traffic block with over 1 million annual visitors
- Highly visible, LPC-approved billboard signage overlooking the High Line is included
- Surrounded by luxury fashion, F&B, cultural, and hotel tenants
- Divisions considered