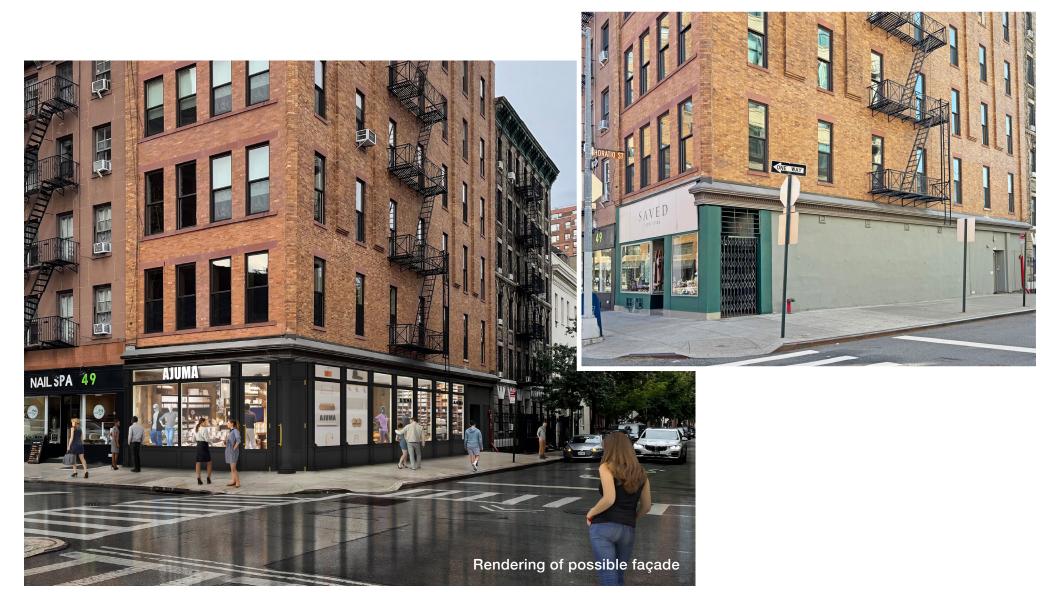

**LOCATION** Corner of Horatio Street

AREA (approx.) Ground Floor 1,250 SF Basement storage available

POSSESSION July 1, 2024

**FRONTAGE** 20' on W. 4th Street 70' on Horatio Street

#### **CEILING HEIGHT** 11' 6"

- **COMMENTS** Strategically located at the intersection of the West Village, Chelsea, and the Meatpacking District
  - Neighbors include Gelateria Gentile, Aux Merveilleux de Fred, Acne Studios, PlantShed, and Fellow Barber
  - Open space with high ceiling, exposed brick, and hardwood floors
  - Dry use only