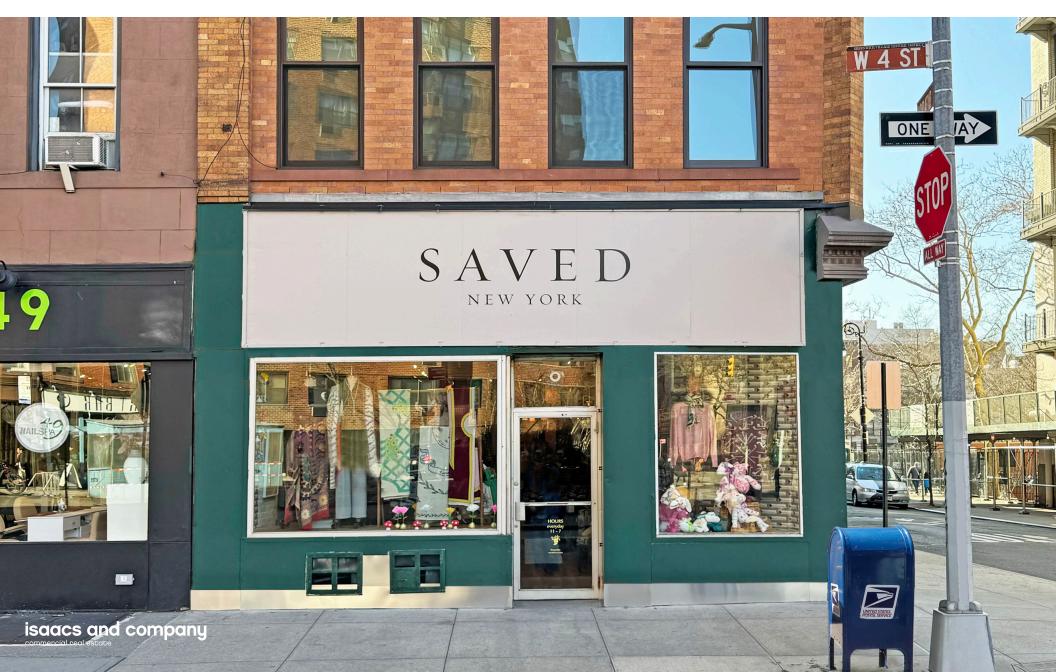

**LOCATION** Corner of Horatio Street

AREA (approx.) Ground Floor 1,250 SF Basement storage available

POSSESSION July 1, 2024

**FRONTAGE** 20' on W. 4th Street 70' on Horatio Street

#### **CEILING HEIGHT** 11' 6"

- **COMMENTS** Strategically located at the intersection of the West Village, Chelsea, and the Meatpacking District
  - Neighbors include Gelateria Gentile, Aux Merveilleux de Fred, Acne Studios, PlantShed, and Fellow Barber
  - Open space with high ceiling, exposed brick, and hardwood floors
  - Dry use only