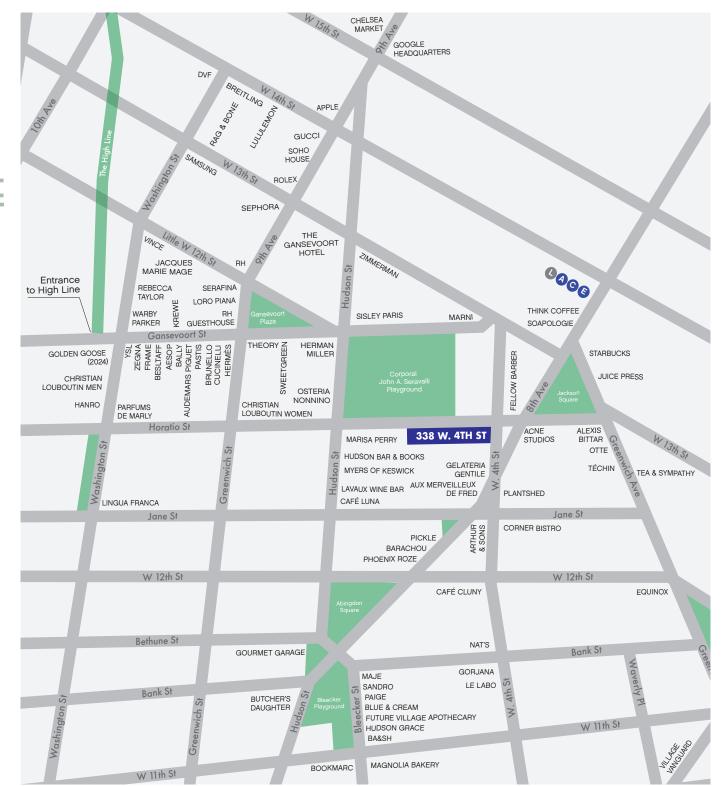

#### **CEILING HEIGHT** 11' 6"

- **COMMENTS** Strategically located at the intersection of the West Village, Chelsea, and the Meatpacking District
  - Neighbors include Gelateria Gentile, Aux Merveilleux de Fred, Acne Studios, PlantShed, and Fellow Barber
  - Open space with high ceiling, exposed brick, and hardwood floors
  - Dry use only