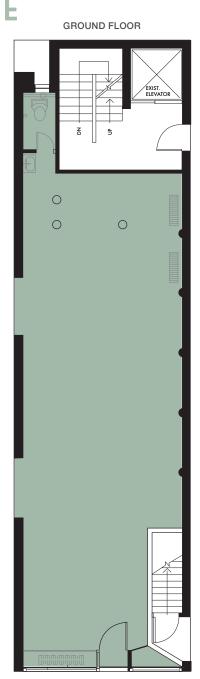

**LOCATION** Corner of Horatio Street

AREA (approx.) Ground Floor 1,250 SF Basement storage available

POSSESSION July 1, 2024

**FRONTAGE** 20' on W. 4th Street 70' on Horatio Street

#### **CEILING HEIGHT** 11' 6"

- **COMMENTS** Strategically located at the intersection of the West Village, Chelsea, and the Meatpacking District
  - Neighbors include Gelateria Gentile, Aux Merveilleux de Fred, Acne Studios, PlantShed, and Fellow Barber
  - Open space with high ceiling, exposed brick, and hardwood floors
  - Dry use only